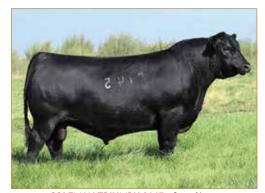

# **ANGUS DESIGNER FLUSH**

GOODE-RCC ASHLAND 1483 • Dam of Lots 4A & 4B

G A R HOME TOWN \$475,000-valued 1/2 interest full brother to Dam of Lot 4

#### Guarantee 6 and max of 12, buyer pays flush expense, seller provides semen.

These embryos offer you the opportunity to invest in a top-of-the-line donor and some of the breed's freshest and best genetics. Goode-RCC Ashland 1483 was sold in Pollard Farms 2024 Female sale to Genesis Enterprises for \$30,000. She is a maternal sib to EXAR Tomahawk 2836B, the \$400,000 half interest top selling animal of the 2023 Big Event at Express. The diverse sires featured in this designer mating present a unique opportunity for success. FF Rito Ambitious re-wrote the history books at the 2024 Bases Loaded Sale at the Cattlemen's Congress when his first 1,020 units of semen sold for \$510,000. He sports a different pedigree along with impressive numbers for WW, YW. His marbling, \$G, \$B and \$C EPDs all rank in the top 1% of the breed. RSA True Balance 1311 is the \$350,000 valued top-seller of the 2022 Bases Loaded Sale at Oklahoma City when half interest sold for \$175,000. Ten daughters from the first calf crop by True Balance commanded an average of \$53,500 in the 2024 Spruce Mountain sale with a top seller at \$100,000. In the 2024 Big Event at Express, eight daughters sold for an average bid price of \$54,625. RSA True Balance is a favorite of all who have seen him with his impressive power and phenotype for a calving ease choice with breed leading marbling score genetics.

Consigned By: Genesis Enterprises, Chandler, OK

Selling choice

EXAR TOMAHAWK 2836B \$400.000-valued Maternal brother to Dam of Lot 4

FF RITO AMBITIOUS • Sire of Lot 4A

RSA TRUE BALANCE 1311 • Sire of Lot 4B