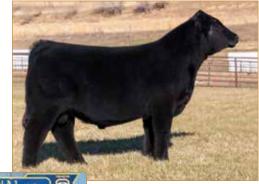

# **ANGUS DONOR**

**COLEMAN TRIUMPH 9145 • Son of Lot 2** 

**COLEMAN CHLOE 9275** • Daughter of Lot 2

## **LAWSONS CHLOE C815**

ANGUS • HOMO POLLED • HOMO BLACK 12/9/15 • C815 • AAA18359250

RITO 707 OF IDEAL 3407 7075

#### Selling full possession & 50% interest with option to double.

Here is a donor prospect that has earning potential you will want to be a part of. Selected by Coleman Angus of Montana as the \$15,000 top-selling bred heifer of the 2017 Lawson Family Farms Sale, she went on to earn progeny weaning and yearling ratios of 110 and 108, respectively, on her first three natural calves with six daughters in production who post a collective progeny weaning ratio of 108 on their first calves, and a phenomenal array of top-selling progeny who include: the \$225,000 Coleman Triumph 9145, the \$120,000 Coleman GPS 147, the \$375,000 half-interest Coleman Chloe 9275, the \$150,000 half-interest Coleman Chloe 034, the \$70,000 Coleman Chloe 9274, the \$60,000 half-interest Coleman Chloe 975, the \$40,000 Coleman Chloe 030 and more. Folks, it's not just any day that an opportunity of this magnitude hits the open market.