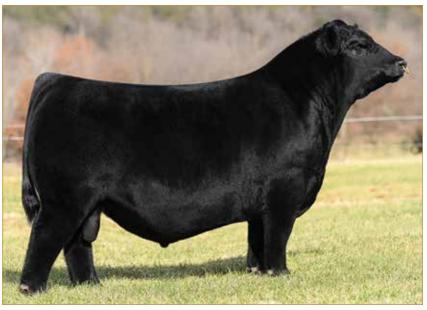

# **ANGUS DONOR**

**COLEMAN TRIUMPH 9145 • Son of Lot 2** 

**COLEMAN CHLOE 9275** • Daughter of Lot 2

## **LAWSONS CHLOE C815**

ANGUS • HOMO POLLED • HOMO BLACK 12/9/15 • C815 • AAA18359250

RITO 707 OF IDEAL 3407 7075

#### Selling full possession & 50% interest with option to double.

Here is a donor prospect that has earning potential you will want to be a part of. Selected by Coleman Angus of Montana as the \$15,000 top-selling bred heifer of the 2017 Lawson Family Farms Sale, she went on to earn progeny weaning and yearling ratios of 110 and 108, respectively, on her first three natural calves with six daughters in production who post a collective progeny weaning ratio of 108 on their first calves, and a phenomenal array of top-selling progeny who include: the \$225,000 Coleman Triumph 9145, the \$120,000 Coleman GPS 147, the \$375,000 half-interest Coleman Chloe 9275, the \$150,000 half-interest Coleman Chloe 034, the \$70,000 Coleman Chloe 9274, the \$60,000 half-interest Coleman Chloe 975, the \$40,000 Coleman Chloe 030 and more. Folks, it's not just any day that an opportunity of this magnitude hits the open market.