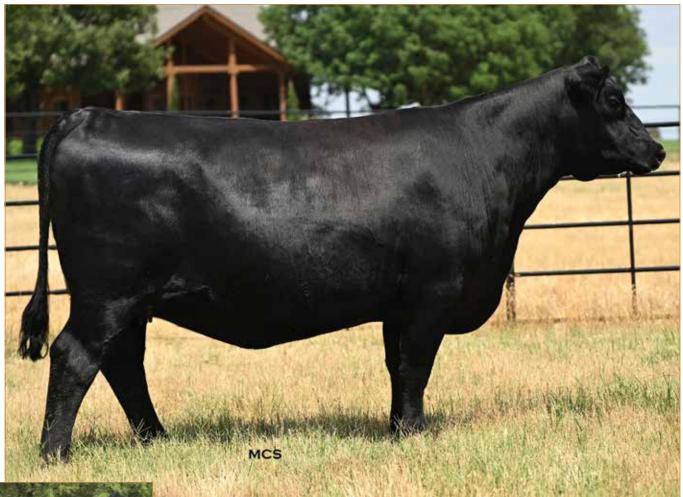

# **ANGUS DONOR**

**COLEMAN TRIUMPH 9145 • Son of Lot 2** 

**COLEMAN CHLOE 9275** • Daughter of Lot 2

## **LAWSONS CHLOE C815**

ANGUS • HOMO POLLED • HOMO BLACK 12/9/15 • C815 • AAA18359250

RITO 707 OF IDEAL 3407 7075

#### Selling full possession & 50% interest with option to double.

Here is a donor prospect that has earning potential you will want to be a part of. Selected by Coleman Angus of Montana as the \$15,000 top-selling bred heifer of the 2017 Lawson Family Farms Sale, she went on to earn progeny weaning and yearling ratios of 110 and 108, respectively, on her first three natural calves with six daughters in production who post a collective progeny weaning ratio of 108 on their first calves, and a phenomenal array of top-selling progeny who include: the \$225,000 Coleman Triumph 9145, the \$120,000 Coleman GPS 147, the \$375,000 half-interest Coleman Chloe 9275, the \$150,000 half-interest Coleman Chloe 034, the \$70,000 Coleman Chloe 9274, the \$60,000 half-interest Coleman Chloe 975, the \$40,000 Coleman Chloe 030 and more. Folks, it's not just any day that an opportunity of this magnitude hits the open market.