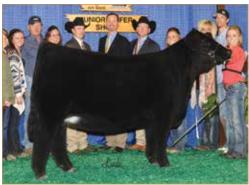

## **ANGUS PICK OF FLUSH**

Coleman Donna 9410 is a beautiful daughter of Coleman Playmaker 427, back to Coleman Donna 7174. This featured female was the \$22,000 highlight in the 2024 Your Maternal Source Sale. This female has a progeny production record of WR 3@106, YR 2@102 with a calving interval of 364 days and ranks in the Top 3% for \$M.

Coleman Donna 9220 is one of the special donor females in the Coleman Angus program who has risen to the top as the past featured Lot 1 female of the 2021 Your Maternal Source Sale where she sold for one-half interest at \$45,000 for a \$90,000 valuation to Richburg Angus of Texas. She has a progeny production record of BR 2@92, WR 2@111, YR 2@112 and ranks in the Top 20% for \$M. This female has averaged \$12,875 in past Coleman Angus sales.

Coleman Donna 023 is a full sister to the \$270,000 record-selling Coleman Glacier 041. This outstanding female has a progeny production record of BR 3@99, WR 3@110, YR 2@107 with a calving interval of 369 days. Coleman Donna 028, a full sister, sold one-half interest for \$97,500 to H2O Cattle and Carrico Angus of Indiana through the 2024 Your Maternal Source Sale. Another full sister, Coleman Donna 046, was the \$120,000 one-half interest feature through the 2022 Coleman Angus Fall Sale going to Ingram Angus of Tennessee.