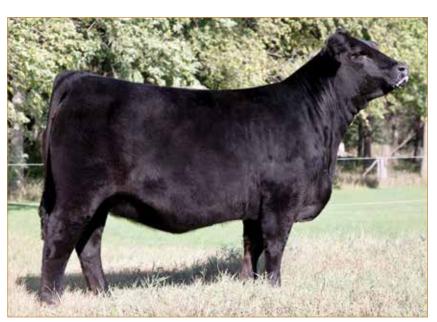

## **ANGUS PICK OF FLUSH**

Coleman Donna 9410 is a beautiful daughter of Coleman Playmaker 427, back to Coleman Donna 7174. This featured female was the \$22,000 highlight in the 2024 Your Maternal Source Sale. This female has a progeny production record of WR 3@106, YR 2@102 with a calving interval of 364 days and ranks in the Top 3% for \$M.

### **COLEMAN DONNA 9410**

ANGUS • HOMO POLLED • HOMO BLACK 7/8/19 • 9410 • AAA19583436

GDAR GAME DAY 449

**COLEMAN PLAYMAKER 427** 

COLEMAN DONNA 714

COLEMAN CHARLO 0256

**COLEMAN DONNA 7174** 

COLEMAN DONNA 197

BOYD NEW DAY 8005 G D A R MISS WIX 474 CONNEALY ONWARD COLEMAN DONNA 386 O C C PAXTON 730P BOHI ABIGALE 6014 BASIN RAINMAKER 654X KMK DONNA J311

|      |    |     |    |     |    |    |    |      |       |    | \$C |
|------|----|-----|----|-----|----|----|----|------|-------|----|-----|
| Sire | 3  | 1.2 | 57 | 100 | 34 | 1  | 37 | 0.39 | -0.13 | 88 | 204 |
| Dam  | 70 | 45  | 55 | 60  | 10 | 95 | 65 | 70   | 95    | 95 | 80  |