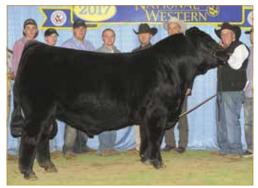

# **ANGUS DONOR**

**COLEMAN TRIUMPH 9145 • Son of Lot 2** 

**COLEMAN CHLOE 9275** • Daughter of Lot 2

#### Selling full possession & 50% interest with option to double.

Here is a donor prospect that has earning potential you will want to be a part of. Selected by Coleman Angus of Montana as the \$15,000 top-selling bred heifer of the 2017 Lawson Family Farms Sale, she went on to earn progeny weaning and yearling ratios of 110 and 108, respectively, on her first three natural calves with six daughters in production who post a collective progeny weaning ratio of 108 on their first calves, and a phenomenal array of top-selling progeny who include: the \$225,000 Coleman Triumph 9145, the \$120,000 Coleman GPS 147, the \$375,000 half-interest Coleman Chloe 9275, the \$150,000 half-interest Coleman Chloe 034, the \$70,000 Coleman Chloe 9274, the \$60,000 half-interest Coleman Chloe 975, the \$40,000 Coleman Chloe 030 and more. Folks, it's not just any day that an opportunity of this magnitude hits the open market.