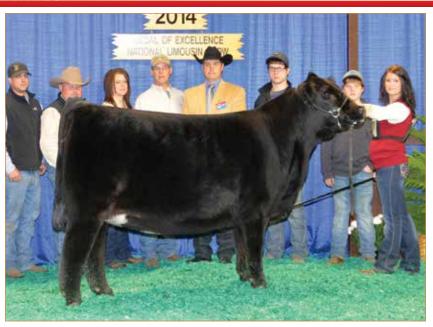

## **LIMOUSIN OPEN HEIFER**

SILVEIRAS STYLE 9303 • Sire of Lot 23

RATLIFF HOWBOUTIT 008H ET • Dam of Lot 23

23

## **SSUL HOW BOUT HER 4382M**

LIMFLEX (42) • COW • DOUBLE POLLED • HOMO BLACK 03/22/2024 • SSUL 4382M • PENDING

**GAMBLES HOT ROD** 

## SULLIVAN

SSUL How About Her 3204L ET is sired by Silveiras Style and out of Ratliff Howboutit 008H ET. Silveiras Style has a royally built, banner winning pedigree. This female's dam, Ratliff Howboutit 008H, was the 2021 North American International Livestock Exposition Supreme Champion Junior Female for Sara Sullivan. She is the daughter of FWLY Can Do and out of the great Riverstone Charmed 50C donor. Today, Ratliff Howboutit 008H is generating progeny that are garnering wins across the country and topping the charts time after time for high-seller status. To name a few, SSUL Forever Charmed 4295M ET was the 2024 Maternal Legends Sale \$250,500 high-selling female and was recently named the 2024 North American International Livestock Exposition Reserve Champion Limousin Female for Reid Utterback. SULL Forever Charmed 3557L was the 2024 Tulsa State Fair Grand Champion Limousin Female and Fifth Overall Supreme Owned Female exhibited by Carter Kornegay. SSUL Charmin Forever 3237L was the 2023 Reserve Supreme Heifer at the Hoosier Beef Congress, the 2024 Kentucky Beef Expo Reserve Supreme Female as well as the 2024 VCCP Supreme Female in both rings for Reid Utterback. The 2023 Maternal Legends Sale \$210,000 high-selling female was also a Ratliff Howboutit 008H daughter. On paper this female ranks in the 35th percentile for her weaning weight and marbling figures.