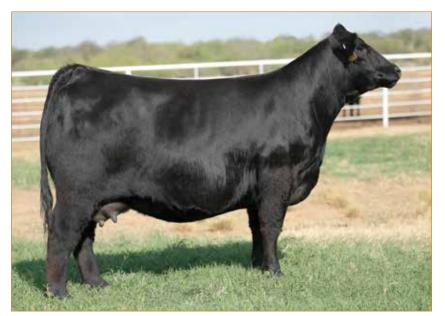

# ANGUS OPEN HEIFER

SILVEIRAS S SIS SANDY 2355 • Dam of Lot 1

**CONLEY NO LIMIT • Maternal sib to Lot 1** 

ATKINSON CATTLE CO.

## **CONLEY SANDY 4179**

ANGUS • HOMO POLLED • HOMO BLACK 6/25/24 • 4179 • AAA21096174

SCC TRADITION OF 24

#### Selling full possession & interest. Seller reserves the right to 2 successful flushes.

Without a doubt the best way to lead off this sale. This SCC SCH 24 Karat 838 daughter is complemented maternally with the great Sandy cow family. Her dam, Silveiras S Sis Sandy 2355, is out of K N C Cabin Creek Sandy 804, the matriarch of the "Sandy" cow family that has been a mainstay donor at Conley Cattle herself. This female's sire, SCC SCH 24 Karat 838, is an elite Angus A.I. sire whose progeny dominate both in the ring and in the pasture. Conley Sandy 4179's sheer mass, overall dimension and symmetry are second-to-none. She is phenotypically flawless and has the credentials to generate high dollar show females and elite herd sires. Invest with confidence in this stunning female. For more information contact Kyle Conley, 580.618.4533; Cole Atkinson, 417.773.6421 or any member of the sale team.

Consigned By: Conley Cattle Co., Sulphur, OK; Hara Farms, Dublan, OH; Atkinson Cattle Co., Sulphur, OK

WRIGHT SCC BOOTLEGGER 0522