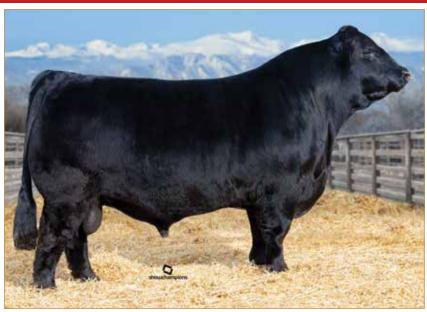

# **ANGUS DESIGNER FLUSH**

GOODE-RCC ASHLAND 1483 • Dam of Lots 4A & 4B

G A R HOME TOWN \$475,000-valued 1/2 interest full brother to Dam of Lot 4

#### Guarantee 6 and max of 12, buyer pays flush expense, seller provides semen.

These embryos offer you the opportunity to invest in a top-of-the-line donor and some of the breed's freshest and best genetics. Goode-RCC Ashland 1483 was sold in Pollard Farms 2024 Female sale to Genesis Enterprises for \$30,000. She is a maternal sib to EXAR Tomahawk 2836B, the \$400,000 half interest top selling animal of the 2023 Big Event at Express. The diverse sires featured in this designer mating present a unique opportunity for success. FF Rito Ambitious re-wrote the history books at the 2024 Bases Loaded Sale at the Cattlemen's Congress when his first 1,020 units of semen sold for \$510,000. He sports a different pedigree along with impressive numbers for WW, YW. His marbling, \$G, \$B and \$C EPDs all rank in the top 1% of the breed. RSA True Balance 1311 is the \$350,000 valued top-seller of the 2022 Bases Loaded Sale at Oklahoma City when half interest sold for \$175,000. Ten daughters from the first calf crop by True Balance commanded an average of \$53,500 in the 2024 Spruce Mountain sale with a top seller at \$100,000. In the 2024 Big Event at Express, eight daughters sold for an average bid price of \$54,625. RSA True Balance is a favorite of all who have seen him with his impressive power and phenotype for a calving ease choice with breed leading marbling score genetics.

Consigned By: Genesis Enterprises, Chandler, OK

Selling choice

EXAR TOMAHAWK 2836B \$400.000-valued Maternal brother to Dam of Lot 4

FF RITO AMBITIOUS • Sire of Lot 4A

RSA TRUE BALANCE 1311 • Sire of Lot 4B