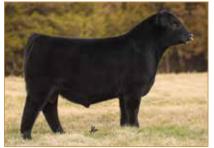

# **ANGUS DONOR**

**COLEMAN TRIUMPH 9145 • Son of Lot 2** 

**COLEMAN CHLOE 9275** • Daughter of Lot 2

#### Selling full possession & 50% interest with option to double.

Here is a donor prospect that has earning potential you will want to be a part of. Selected by Coleman Angus of Montana as the \$15,000 top-selling bred heifer of the 2017 Lawson Family Farms Sale, she went on to earn progeny weaning and yearling ratios of 110 and 108, respectively, on her first three natural calves with six daughters in production who post a collective progeny weaning ratio of 108 on their first calves, and a phenomenal array of top-selling progeny who include: the \$225,000 Coleman Triumph 9145, the \$120,000 Coleman GPS 147, the \$375,000 half-interest Coleman Chloe 9275, the \$150,000 half-interest Coleman Chloe 034, the \$70,000 Coleman Chloe 9274, the \$60,000 half-interest Coleman Chloe 975, the \$40,000 Coleman Chloe 030 and more. Folks, it's not just any day that an opportunity of this magnitude hits the open market.