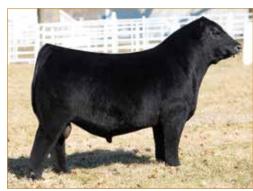

# ANGUS OPEN HEIFER

SILVEIRAS S SIS SANDY 2355 • Dam of Lot 1

**CONLEY NO LIMIT • Maternal sib to Lot 1** 

ATKINSON CATTLE CO.

## **CONLEY SANDY 4179**

ANGUS • HOMO POLLED • HOMO BLACK 6/25/24 • 4179 • AAA21096174

SCC TRADITION OF 24

#### Selling full possession & interest. Seller reserves the right to 2 successful flushes.

Without a doubt the best way to lead off this sale. This SCC SCH 24 Karat 838 daughter is complemented maternally with the great Sandy cow family. Her dam, Silveiras S Sis Sandy 2355, is out of K N C Cabin Creek Sandy 804, the matriarch of the "Sandy" cow family that has been a mainstay donor at Conley Cattle herself. This female's sire, SCC SCH 24 Karat 838, is an elite Angus A.I. sire whose progeny dominate both in the ring and in the pasture. Conley Sandy 4179's sheer mass, overall dimension and symmetry are second-to-none. She is phenotypically flawless and has the credentials to generate high dollar show females and elite herd sires. Invest with confidence in this stunning female. For more information contact Kyle Conley, 580.618.4533; Cole Atkinson, 417.773.6421 or any member of the sale team.