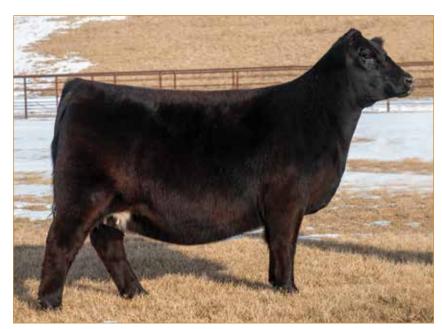

## **ANGUS PICK OF FLUSH**

Coleman Donna 9410 is a beautiful daughter of Coleman Playmaker 427, back to Coleman Donna 7174. This featured female was the \$22,000 highlight in the 2024 Your Maternal Source Sale. This female has a progeny production record of WR 3@106, YR 2@102 with a calving interval of 364 days and ranks in the Top 3% for \$M.

Coleman Donna 9220 is one of the special donor females in the Coleman Angus program who has risen to the top as the past featured Lot 1 female of the 2021 Your Maternal Source Sale where she sold for one-half interest at \$45,000 for a \$90,000 valuation to Richburg Angus of Texas. She has a progeny production record of BR 2@92, WR 2@111, YR 2@112 and ranks in the Top 20% for \$M. This female has averaged \$12,875 in past Coleman Angus sales.

Coleman Donna 023 is a full sister to the \$270,000 record-selling Coleman Glacier 041. This outstanding female has a progeny production record of BR 3@99, WR 3@110, YR 2@107 with a calving interval of 369 days. Coleman Donna 028, a full sister, sold one-half interest for \$97,500 to H2O Cattle and Carrico Angus of Indiana through the 2024 Your Maternal Source Sale. Another full sister, Coleman Donna 046, was the \$120,000 one-half interest feature through the 2022 Coleman Angus Fall Sale going to Ingram Angus of Tennessee.