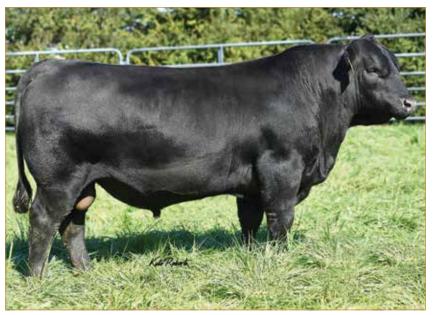

#### K&M Cattle Co.

#### Consigned By: K&M Cattle Co., Coal City, IN

#### Selling choice

Opportunity knocks. This donor is one of the most proven Angus females in the entire business, Lawsons Chloe C815. She was selected by Coleman Angus of Montana as the \$15,000 top-selling bred heifer of the 2017 Lawson Family Farms Sale. Lawsons Chloe C815 has gone on to produce top-selling progeny all over the nation. She sells in this sale as lot 2. Here she is mated to either Hummel South America, the \$180,000 half interest top-selling bull of the 2021 A Night At Remington Park Sale. South America is a very special individual, his first progeny were the talk of the 2022 Coleman Angus Production Sale. A featured daughter of this outcross sire was Sadler Chloe 2020, who was a featured lot in our inaugural 2022 The Maternal Showcase Sale. Or Connealy Clarity, an elite \$combined sire who checks all the boxes while bringing worlds of muscle expression, stoutness, and foot quality that sweetens his powerful look.