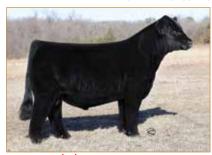

# ANGUS OPEN HEIFER

SILVEIRAS S SIS SANDY 2355 • Dam of Lot 1

**CONLEY NO LIMIT • Maternal sib to Lot 1** 

ATKINSON CATTLE CO.

## **CONLEY SANDY 4179**

ANGUS • HOMO POLLED • HOMO BLACK 6/25/24 • 4179 • AAA21096174

SCC TRADITION OF 24

#### Selling full possession & interest. Seller reserves the right to 2 successful flushes.

Without a doubt the best way to lead off this sale. This SCC SCH 24 Karat 838 daughter is complemented maternally with the great Sandy cow family. Her dam, Silveiras S Sis Sandy 2355, is out of K N C Cabin Creek Sandy 804, the matriarch of the "Sandy" cow family that has been a mainstay donor at Conley Cattle herself. This female's sire, SCC SCH 24 Karat 838, is an elite Angus A.I. sire whose progeny dominate both in the ring and in the pasture. Conley Sandy 4179's sheer mass, overall dimension and symmetry are second-to-none. She is phenotypically flawless and has the credentials to generate high dollar show females and elite herd sires. Invest with confidence in this stunning female. For more information contact Kyle Conley, 580.618.4533; Cole Atkinson, 417.773.6421 or any member of the sale team.