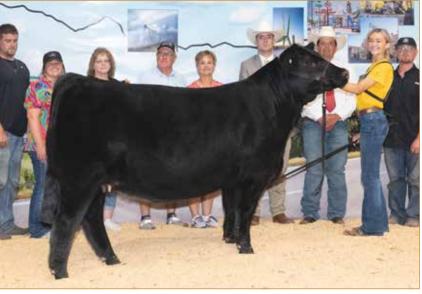

# ANGUS OPEN HEIFER

SILVEIRAS S SIS SANDY 2355 • Dam of Lot 1

**CONLEY NO LIMIT • Maternal sib to Lot 1** 

ATKINSON CATTLE CO.

## **CONLEY SANDY 4179**

ANGUS • HOMO POLLED • HOMO BLACK 6/25/24 • 4179 • AAA21096174

SCC TRADITION OF 24

#### Selling full possession & interest. Seller reserves the right to 2 successful flushes.

Without a doubt the best way to lead off this sale. This SCC SCH 24 Karat 838 daughter is complemented maternally with the great Sandy cow family. Her dam, Silveiras S Sis Sandy 2355, is out of K N C Cabin Creek Sandy 804, the matriarch of the "Sandy" cow family that has been a mainstay donor at Conley Cattle herself. This female's sire, SCC SCH 24 Karat 838, is an elite Angus A.I. sire whose progeny dominate both in the ring and in the pasture. Conley Sandy 4179's sheer mass, overall dimension and symmetry are second-to-none. She is phenotypically flawless and has the credentials to generate high dollar show females and elite herd sires. Invest with confidence in this stunning female. For more information contact Kyle Conley, 580.618.4533; Cole Atkinson, 417.773.6421 or any member of the sale team.

Consigned By: Conley Cattle Co., Sulphur, OK; Hara Farms, Dublan, OH; Atkinson Cattle Co., Sulphur, OK

WRIGHT SCC BOOTLEGGER 0522