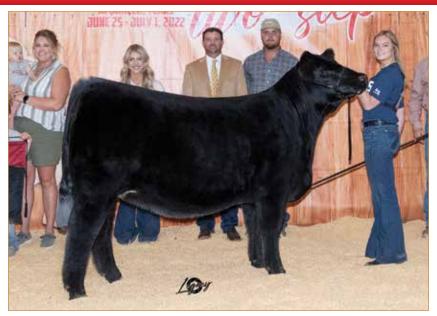

## Selling full possession and 50% interest, after show career at Cattlemen's Congress 2025. Safe in calf to ELCX High Time & due approx. April 20, 2025.

This female is one to get excited about. Talk about an eye-catching, maternal, productively designed female. She is extended though her front one-third, clean in her lines, sound on the move and carries plenty of natural rib dimension. A daughter of the popular Angus A.I. sire, BNWZ Dignity 8017, this proven sire transmits growth and do-ability to his progeny. Her donor dam is the well known Riverstone Charmed female that needs no introduction to the breed. This female has hung many banners for Ryleigh Morris of Walnut Grove, MO. A few of her exciting feats include Champion Division IV at the 2024 American Royal and Third Overall Division III at NJLSC. Don't pass on the opportunity to invest in a female of this caliber.