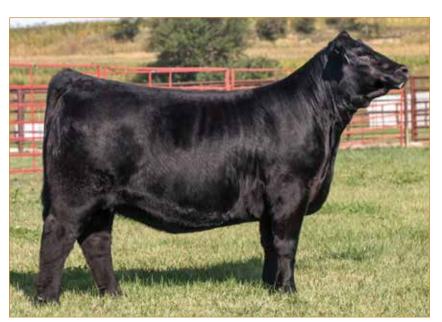

## **ANGUS PICK OF FLUSH**

Coleman Donna 9410 is a beautiful daughter of Coleman Playmaker 427, back to Coleman Donna 7174. This featured female was the \$22,000 highlight in the 2024 Your Maternal Source Sale. This female has a progeny production record of WR 3@106, YR 2@102 with a calving interval of 364 days and ranks in the Top 3% for \$M.

### **COLEMAN DONNA 9410**

ANGUS • HOMO POLLED • HOMO BLACK 7/8/19 • 9410 • AAA19583436

GDAR GAME DAY 449

**COLEMAN PLAYMAKER 427** 

COLEMAN DONNA 714

COLEMAN CHARLO 0256

**COLEMAN DONNA 7174** 

COLEMAN DONNA 197