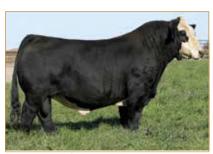

# **ANGUS DESIGNER FLUSH**

GOODE-RCC ASHLAND 1483 • Dam of Lots 4A & 4B

G A R HOME TOWN \$475,000-valued 1/2 interest full brother to Dam of Lot 4

#### Guarantee 6 and max of 12, buyer pays flush expense, seller provides semen.

These embryos offer you the opportunity to invest in a top-of-the-line donor and some of the breed's freshest and best genetics. Goode-RCC Ashland 1483 was sold in Pollard Farms 2024 Female sale to Genesis Enterprises for \$30,000. She is a maternal sib to EXAR Tomahawk 2836B, the \$400,000 half interest top selling animal of the 2023 Big Event at Express. The diverse sires featured in this designer mating present a unique opportunity for success. FF Rito Ambitious re-wrote the history books at the 2024 Bases Loaded Sale at the Cattlemen's Congress when his first 1,020 units of semen sold for \$510,000. He sports a different pedigree along with impressive numbers for WW, YW. His marbling, \$G, \$B and \$C EPDs all rank in the top 1% of the breed. RSA True Balance 1311 is the \$350,000 valued top-seller of the 2022 Bases Loaded Sale at Oklahoma City when half interest sold for \$175,000. Ten daughters from the first calf crop by True Balance commanded an average of \$53,500 in the 2024 Spruce Mountain sale with a top seller at \$100,000. In the 2024 Big Event at Express, eight daughters sold for an average bid price of \$54,625. RSA True Balance is a favorite of all who have seen him with his impressive power and phenotype for a calving ease choice with breed leading marbling score genetics.

Consigned By: Genesis Enterprises, Chandler, OK

Selling choice

EXAR TOMAHAWK 2836B \$400.000-valued Maternal brother to Dam of Lot 4

FF RITO AMBITIOUS • Sire of Lot 4A

RSA TRUE BALANCE 1311 • Sire of Lot 4B