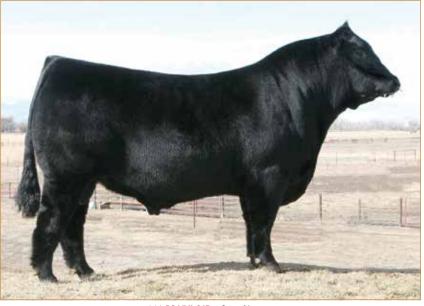

# **ANGUS DONOR**

**COLEMAN TRIUMPH 9145 • Son of Lot 2** 

**COLEMAN CHLOE 9275** • Daughter of Lot 2

#### Selling full possession & 50% interest with option to double.

Here is a donor prospect that has earning potential you will want to be a part of. Selected by Coleman Angus of Montana as the \$15,000 top-selling bred heifer of the 2017 Lawson Family Farms Sale, she went on to earn progeny weaning and yearling ratios of 110 and 108, respectively, on her first three natural calves with six daughters in production who post a collective progeny weaning ratio of 108 on their first calves, and a phenomenal array of top-selling progeny who include: the \$225,000 Coleman Triumph 9145, the \$120,000 Coleman GPS 147, the \$375,000 half-interest Coleman Chloe 9275, the \$150,000 half-interest Coleman Chloe 034, the \$70,000 Coleman Chloe 9274, the \$60,000 half-interest Coleman Chloe 975, the \$40,000 Coleman Chloe 030 and more. Folks, it's not just any day that an opportunity of this magnitude hits the open market.