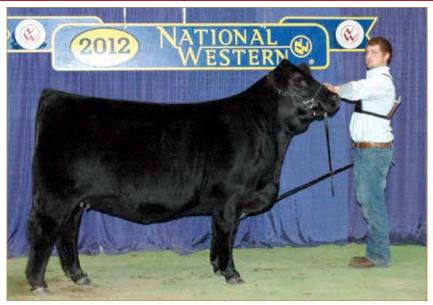

# ANGUS OPEN HEIFER

SILVEIRAS S SIS SANDY 2355 • Dam of Lot 1

**CONLEY NO LIMIT • Maternal sib to Lot 1** 

ATKINSON CATTLE CO.

## **CONLEY SANDY 4179**

ANGUS • HOMO POLLED • HOMO BLACK 6/25/24 • 4179 • AAA21096174

SCC TRADITION OF 24

#### Selling full possession & interest. Seller reserves the right to 2 successful flushes.

Without a doubt the best way to lead off this sale. This SCC SCH 24 Karat 838 daughter is complemented maternally with the great Sandy cow family. Her dam, Silveiras S Sis Sandy 2355, is out of K N C Cabin Creek Sandy 804, the matriarch of the "Sandy" cow family that has been a mainstay donor at Conley Cattle herself. This female's sire, SCC SCH 24 Karat 838, is an elite Angus A.I. sire whose progeny dominate both in the ring and in the pasture. Conley Sandy 4179's sheer mass, overall dimension and symmetry are second-to-none. She is phenotypically flawless and has the credentials to generate high dollar show females and elite herd sires. Invest with confidence in this stunning female. For more information contact Kyle Conley, 580.618.4533; Cole Atkinson, 417.773.6421 or any member of the sale team.

Consigned By: Conley Cattle Co., Sulphur, OK; Hara Farms, Dublan, OH; Atkinson Cattle Co., Sulphur, OK

WRIGHT SCC BOOTLEGGER 0522