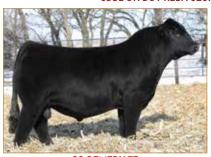

# ANGUS OPEN HEIFER

SILVEIRAS S SIS SANDY 2355 • Dam of Lot 1

**CONLEY NO LIMIT • Maternal sib to Lot 1** 

ATKINSON CATTLE CO.

## **CONLEY SANDY 4179**

ANGUS • HOMO POLLED • HOMO BLACK 6/25/24 • 4179 • AAA21096174

SCC TRADITION OF 24

#### Selling full possession & interest. Seller reserves the right to 2 successful flushes.

Without a doubt the best way to lead off this sale. This SCC SCH 24 Karat 838 daughter is complemented maternally with the great Sandy cow family. Her dam, Silveiras S Sis Sandy 2355, is out of K N C Cabin Creek Sandy 804, the matriarch of the "Sandy" cow family that has been a mainstay donor at Conley Cattle herself. This female's sire, SCC SCH 24 Karat 838, is an elite Angus A.I. sire whose progeny dominate both in the ring and in the pasture. Conley Sandy 4179's sheer mass, overall dimension and symmetry are second-to-none. She is phenotypically flawless and has the credentials to generate high dollar show females and elite herd sires. Invest with confidence in this stunning female. For more information contact Kyle Conley, 580.618.4533; Cole Atkinson, 417.773.6421 or any member of the sale team.