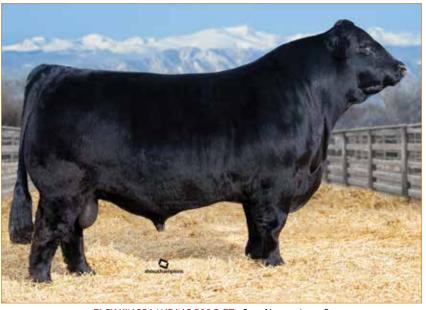

# **ANGUS DESIGNER FLUSH**

GOODE-RCC ASHLAND 1483 • Dam of Lots 4A & 4B

G A R HOME TOWN \$475,000-valued 1/2 interest full brother to Dam of Lot 4

#### Guarantee 6 and max of 12, buyer pays flush expense, seller provides semen.

These embryos offer you the opportunity to invest in a top-of-the-line donor and some of the breed's freshest and best genetics. Goode-RCC Ashland 1483 was sold in Pollard Farms 2024 Female sale to Genesis Enterprises for \$30,000. She is a maternal sib to EXAR Tomahawk 2836B, the \$400,000 half interest top selling animal of the 2023 Big Event at Express. The diverse sires featured in this designer mating present a unique opportunity for success. FF Rito Ambitious re-wrote the history books at the 2024 Bases Loaded Sale at the Cattlemen's Congress when his first 1,020 units of semen sold for \$510,000. He sports a different pedigree along with impressive numbers for WW, YW. His marbling, \$G, \$B and \$C EPDs all rank in the top 1% of the breed. RSA True Balance 1311 is the \$350,000 valued top-seller of the 2022 Bases Loaded Sale at Oklahoma City when half interest sold for \$175,000. Ten daughters from the first calf crop by True Balance commanded an average of \$53,500 in the 2024 Spruce Mountain sale with a top seller at \$100,000. In the 2024 Big Event at Express, eight daughters sold for an average bid price of \$54,625. RSA True Balance is a favorite of all who have seen him with his impressive power and phenotype for a calving ease choice with breed leading marbling score genetics.