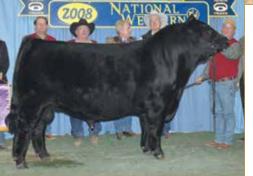

## **COLEMAN MATERNAL SOURCE 356**

**DON JOSE 176 MAXI** 

**DON APARICIO SERRANIAS 57** 

ANGUS • HOMO POLLED • HOMO BLACK 1/25/23 • 356 • AAA20800187

DON APARICIO SERRUCHO57 MAXI

Consigned By: H20's Cattle, Walker, IN; Carrico Angus, Lakeville, IN

Coleman Maternal Source 356 was the \$210,000 top-selling bull of the 2024 Coleman Angus Spring Bull Sale where he sold one-half interest for a \$420,000 valuation to Southall Angus, LLC of Tennessee. He is one of the most talked about bulls in the 2024 spring bull sale season and is the son of the outcross sire and \$180,000 South America back to Pathfinder dam, Coleman Donna 787, who has a progeny production record of BR 5@89, WR 5@107, YR 4@108 with one daughter in production with an average nursing ratio of 110. Coleman Donna 787, his dam, has generated \$877,000 on 16 head to average \$54,813 in past Coleman Angus sales. There has only been 25 units of this bull sold ever, and H2O Cattle and Carrico Angus have the entire inventory in their possession and decided to let go of three units in this special event.