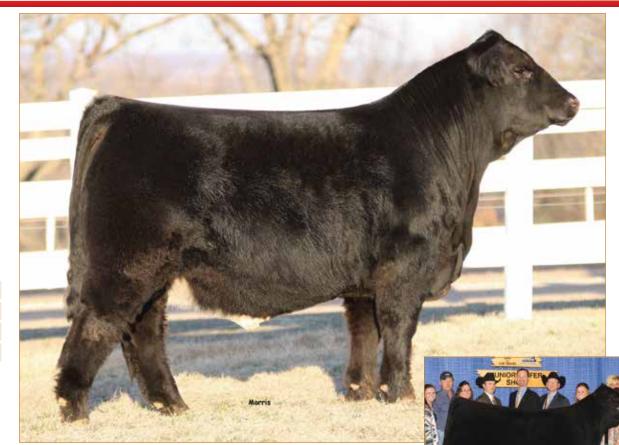

## **LIMOUSIN DONOR**

**CELL JADE 1157J • Daughter of Lot 15** 

15

## **CELL FASCINATION 8231F ET**

LIM-FLEX(43/38.8) • COW • HOMO POLLED (P-3) • HOMO BLACK (T) 01/08/2018 • CELL 8231F • LFF2151971

**CONNEALY CONSENSUS 7229** 

#### Linhart Limousin retains full possession and 50% embryo interest.

She is a daughter of MAGS Ali and out of the legendary donor female, LLJB Absolute Style 3056A. Absolute Style 3056A is a Silverias Style 9303 daughter that Shelby Hennessy of North Dakota campaigned in 2014 with major success. She was the 2014 Grand Champion Female at the North American International Livestock Exposition in the MOE National Limousin Show. CELL Fascination 8231F was the \$80,000 high-selling female at the 2018 Linhart Limousin Fall Harvest Production Sale. CELL Fascination 8231F is a 43% Lim-Flex female, homozygous black and homozygous polled. She ranks in the 20th percentile for her birthweight figure, in the 35th percentile for her milk figure and in the 40th percentile for her marbling figure. This is an opportunity lined with impressive genetics and an incredibly exciting future.