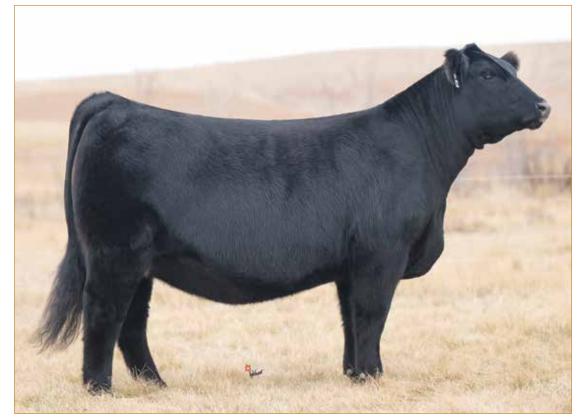

# **ANGUS DONOR**

**COLEMAN TRIUMPH 9145 • Son of Lot 2** 

**COLEMAN CHLOE 9275** • Daughter of Lot 2

## **LAWSONS CHLOE C815**

ANGUS • HOMO POLLED • HOMO BLACK 12/9/15 • C815 • AAA18359250

RITO 707 OF IDEAL 3407 7075

#### Selling full possession & 50% interest with option to double.

Here is a donor prospect that has earning potential you will want to be a part of. Selected by Coleman Angus of Montana as the \$15,000 top-selling bred heifer of the 2017 Lawson Family Farms Sale, she went on to earn progeny weaning and yearling ratios of 110 and 108, respectively, on her first three natural calves with six daughters in production who post a collective progeny weaning ratio of 108 on their first calves, and a phenomenal array of top-selling progeny who include: the \$225,000 Coleman Triumph 9145, the \$120,000 Coleman GPS 147, the \$375,000 half-interest Coleman Chloe 9275, the \$150,000 half-interest Coleman Chloe 034, the \$70,000 Coleman Chloe 9274, the \$60,000 half-interest Coleman Chloe 975, the \$40,000 Coleman Chloe 030 and more. Folks, it's not just any day that an opportunity of this magnitude hits the open market.