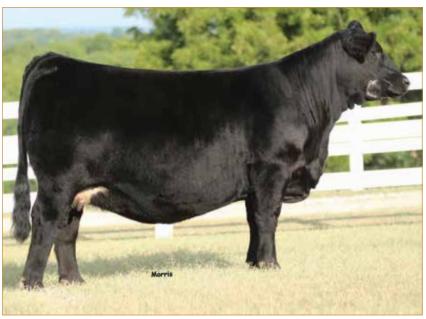

B-BAR/VLE FUGITIVE 8J ET • Sire of Lot 18

**GREENWOOD PLD ALLY 702A • Dam of Lot 18** 

## **GREENWOOD ALLY 705L ET**

PUREBRED(93) • COW • HET POLLED (T) • RED 03/1/2023 • PYN 705L • CPF4120193

**B BAR WARHAWK 11G** 

Greenwood Ally 705L is a 93% Limousin daughter of B-Bar/VLE Fugitive 8J ET, a purebred Limousin bull out of B Bar Warhawk 11G taking Canada by storm. Ally's donor dam is Greenwood Pld Ally 702A, this EXLR Total Impact 054T daughter is best known for her Supreme victory at the 2018 Farmfair International show. This striking Limousin female will quickly live up to the hype and elevate herself into the donor battery, and her time in the limelight is just beginning. Take advantage of this invitation to join in the legacy this female will build. Greenwood Ally 705L is bred for consistency and quality—don't miss this rare offering!