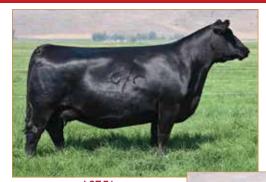

# ANGUS OPEN HEIFER

SILVEIRAS S SIS SANDY 2355 • Dam of Lot 1

**CONLEY NO LIMIT • Maternal sib to Lot 1** 

ATKINSON CATTLE CO.

## **CONLEY SANDY 4179**

ANGUS • HOMO POLLED • HOMO BLACK 6/25/24 • 4179 • AAA21096174

SCC TRADITION OF 24

#### Selling full possession & interest. Seller reserves the right to 2 successful flushes.

Without a doubt the best way to lead off this sale. This SCC SCH 24 Karat 838 daughter is complemented maternally with the great Sandy cow family. Her dam, Silveiras S Sis Sandy 2355, is out of K N C Cabin Creek Sandy 804, the matriarch of the "Sandy" cow family that has been a mainstay donor at Conley Cattle herself. This female's sire, SCC SCH 24 Karat 838, is an elite Angus A.I. sire whose progeny dominate both in the ring and in the pasture. Conley Sandy 4179's sheer mass, overall dimension and symmetry are second-to-none. She is phenotypically flawless and has the credentials to generate high dollar show females and elite herd sires. Invest with confidence in this stunning female. For more information contact Kyle Conley, 580.618.4533; Cole Atkinson, 417.773.6421 or any member of the sale team.

Consigned By: Conley Cattle Co., Sulphur, OK; Hara Farms, Dublan, OH; Atkinson Cattle Co., Sulphur, OK

WRIGHT SCC BOOTLEGGER 0522