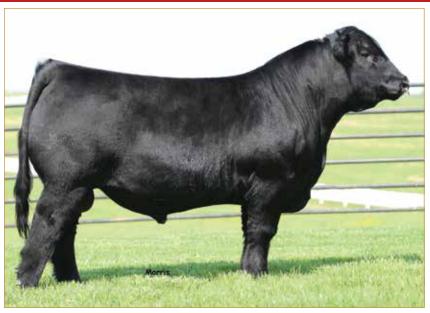

# **ANGUS DONOR**

**COLEMAN TRIUMPH 9145 • Son of Lot 2** 

**COLEMAN CHLOE 9275** • Daughter of Lot 2

#### Selling full possession & 50% interest with option to double.

Here is a donor prospect that has earning potential you will want to be a part of. Selected by Coleman Angus of Montana as the \$15,000 top-selling bred heifer of the 2017 Lawson Family Farms Sale, she went on to earn progeny weaning and yearling ratios of 110 and 108, respectively, on her first three natural calves with six daughters in production who post a collective progeny weaning ratio of 108 on their first calves, and a phenomenal array of top-selling progeny who include: the \$225,000 Coleman Triumph 9145, the \$120,000 Coleman GPS 147, the \$375,000 half-interest Coleman Chloe 9275, the \$150,000 half-interest Coleman Chloe 034, the \$70,000 Coleman Chloe 9274, the \$60,000 half-interest Coleman Chloe 975, the \$40,000 Coleman Chloe 030 and more. Folks, it's not just any day that an opportunity of this magnitude hits the open market.