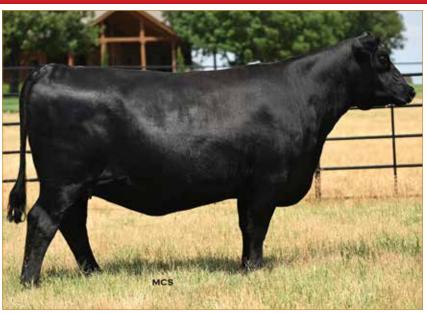

# ANGUS OPEN HEIFER

SILVEIRAS S SIS SANDY 2355 • Dam of Lot 1

**CONLEY NO LIMIT • Maternal sib to Lot 1** 

ATKINSON CATTLE CO.

## **CONLEY SANDY 4179**

ANGUS • HOMO POLLED • HOMO BLACK 6/25/24 • 4179 • AAA21096174

SCC TRADITION OF 24

#### Selling full possession & interest. Seller reserves the right to 2 successful flushes.

Without a doubt the best way to lead off this sale. This SCC SCH 24 Karat 838 daughter is complemented maternally with the great Sandy cow family. Her dam, Silveiras S Sis Sandy 2355, is out of K N C Cabin Creek Sandy 804, the matriarch of the "Sandy" cow family that has been a mainstay donor at Conley Cattle herself. This female's sire, SCC SCH 24 Karat 838, is an elite Angus A.I. sire whose progeny dominate both in the ring and in the pasture. Conley Sandy 4179's sheer mass, overall dimension and symmetry are second-to-none. She is phenotypically flawless and has the credentials to generate high dollar show females and elite herd sires. Invest with confidence in this stunning female. For more information contact Kyle Conley, 580.618.4533; Cole Atkinson, 417.773.6421 or any member of the sale team.