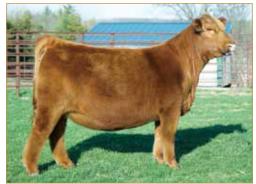

# **ANGUS DONOR**

**COLEMAN TRIUMPH 9145 • Son of Lot 2** 

**COLEMAN CHLOE 9275** • Daughter of Lot 2

## **LAWSONS CHLOE C815**

ANGUS • HOMO POLLED • HOMO BLACK 12/9/15 • C815 • AAA18359250

RITO 707 OF IDEAL 3407 7075

#### Selling full possession & 50% interest with option to double.

Here is a donor prospect that has earning potential you will want to be a part of. Selected by Coleman Angus of Montana as the \$15,000 top-selling bred heifer of the 2017 Lawson Family Farms Sale, she went on to earn progeny weaning and yearling ratios of 110 and 108, respectively, on her first three natural calves with six daughters in production who post a collective progeny weaning ratio of 108 on their first calves, and a phenomenal array of top-selling progeny who include: the \$225,000 Coleman Triumph 9145, the \$120,000 Coleman GPS 147, the \$375,000 half-interest Coleman Chloe 9275, the \$150,000 half-interest Coleman Chloe 034, the \$70,000 Coleman Chloe 9274, the \$60,000 half-interest Coleman Chloe 975, the \$40,000 Coleman Chloe 030 and more. Folks, it's not just any day that an opportunity of this magnitude hits the open market.