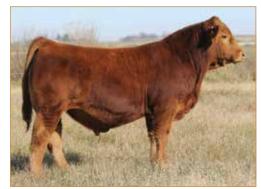

# **ANGUS DESIGNER FLUSH**

GOODE-RCC ASHLAND 1483 • Dam of Lots 4A & 4B

G A R HOME TOWN \$475,000-valued 1/2 interest full brother to Dam of Lot 4

#### Guarantee 6 and max of 12, buyer pays flush expense, seller provides semen.

These embryos offer you the opportunity to invest in a top-of-the-line donor and some of the breed's freshest and best genetics. Goode-RCC Ashland 1483 was sold in Pollard Farms 2024 Female sale to Genesis Enterprises for \$30,000. She is a maternal sib to EXAR Tomahawk 2836B, the \$400,000 half interest top selling animal of the 2023 Big Event at Express. The diverse sires featured in this designer mating present a unique opportunity for success. FF Rito Ambitious re-wrote the history books at the 2024 Bases Loaded Sale at the Cattlemen's Congress when his first 1,020 units of semen sold for \$510,000. He sports a different pedigree along with impressive numbers for WW, YW. His marbling, \$G, \$B and \$C EPDs all rank in the top 1% of the breed. RSA True Balance 1311 is the \$350,000 valued top-seller of the 2022 Bases Loaded Sale at Oklahoma City when half interest sold for \$175,000. Ten daughters from the first calf crop by True Balance commanded an average of \$53,500 in the 2024 Spruce Mountain sale with a top seller at \$100,000. In the 2024 Big Event at Express, eight daughters sold for an average bid price of \$54,625. RSA True Balance is a favorite of all who have seen him with his impressive power and phenotype for a calving ease choice with breed leading marbling score genetics.