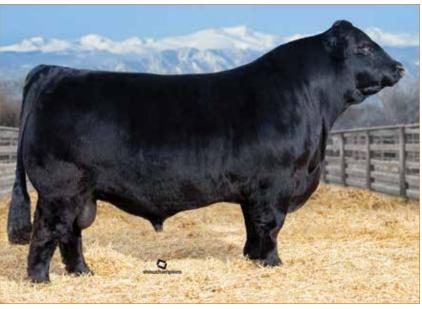

# **ANGUS DONOR**

**COLEMAN TRIUMPH 9145 • Son of Lot 2** 

**COLEMAN CHLOE 9275** • Daughter of Lot 2

#### Selling full possession & 50% interest with option to double.

Here is a donor prospect that has earning potential you will want to be a part of. Selected by Coleman Angus of Montana as the \$15,000 top-selling bred heifer of the 2017 Lawson Family Farms Sale, she went on to earn progeny weaning and yearling ratios of 110 and 108, respectively, on her first three natural calves with six daughters in production who post a collective progeny weaning ratio of 108 on their first calves, and a phenomenal array of top-selling progeny who include: the \$225,000 Coleman Triumph 9145, the \$120,000 Coleman GPS 147, the \$375,000 half-interest Coleman Chloe 9275, the \$150,000 half-interest Coleman Chloe 034, the \$70,000 Coleman Chloe 9274, the \$60,000 half-interest Coleman Chloe 975, the \$40,000 Coleman Chloe 030 and more. Folks, it's not just any day that an opportunity of this magnitude hits the open market.