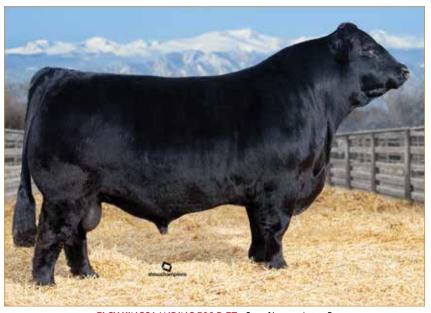

# **ANGUS DONOR**

**COLEMAN TRIUMPH 9145 • Son of Lot 2** 

**COLEMAN CHLOE 9275** • Daughter of Lot 2

#### Selling full possession & 50% interest with option to double.

Here is a donor prospect that has earning potential you will want to be a part of. Selected by Coleman Angus of Montana as the \$15,000 top-selling bred heifer of the 2017 Lawson Family Farms Sale, she went on to earn progeny weaning and yearling ratios of 110 and 108, respectively, on her first three natural calves with six daughters in production who post a collective progeny weaning ratio of 108 on their first calves, and a phenomenal array of top-selling progeny who include: the \$225,000 Coleman Triumph 9145, the \$120,000 Coleman GPS 147, the \$375,000 half-interest Coleman Chloe 9275, the \$150,000 half-interest Coleman Chloe 034, the \$70,000 Coleman Chloe 9274, the \$60,000 half-interest Coleman Chloe 975, the \$40,000 Coleman Chloe 030 and more. Folks, it's not just any day that an opportunity of this magnitude hits the open market.