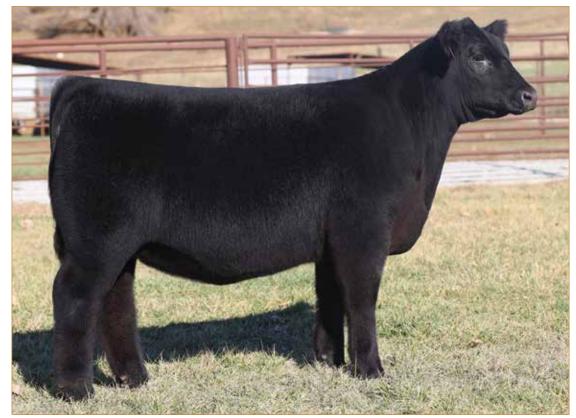

### **COLEMAN DONNA 9220**

ANGUS • HOMO POLLED • HOMO BLACK 7/1/19 • 9220 • AAA19717715

RITO 707 OF IDEAL 3407 7075

**SAV RESOURCE 1441** 

S A V BLACKCAP MAY 4136

**CONNEALY THUNDER** 

**COLEMAN DONNA 4203** 

Coleman Donna 215 was the co-top-selling two-year-old female of the 2024 Your Maternal Source Sale where she sold one-half interest for \$50,000 to Mission Cattle Co. of Montana. Her full sister was also the co-top-selling two-year-old of that same event selling for \$50,000 one-half interest. She is a full sister to the \$220,000 valued Coleman Poncho 9426.