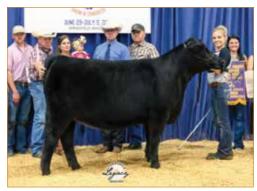

# **ANGUS DONOR**

**COLEMAN TRIUMPH 9145 • Son of Lot 2** 

**COLEMAN CHLOE 9275** • Daughter of Lot 2

## **LAWSONS CHLOE C815**

ANGUS • HOMO POLLED • HOMO BLACK 12/9/15 • C815 • AAA18359250

RITO 707 OF IDEAL 3407 7075

#### Selling full possession & 50% interest with option to double.

Here is a donor prospect that has earning potential you will want to be a part of. Selected by Coleman Angus of Montana as the \$15,000 top-selling bred heifer of the 2017 Lawson Family Farms Sale, she went on to earn progeny weaning and yearling ratios of 110 and 108, respectively, on her first three natural calves with six daughters in production who post a collective progeny weaning ratio of 108 on their first calves, and a phenomenal array of top-selling progeny who include: the \$225,000 Coleman Triumph 9145, the \$120,000 Coleman GPS 147, the \$375,000 half-interest Coleman Chloe 9275, the \$150,000 half-interest Coleman Chloe 034, the \$70,000 Coleman Chloe 9274, the \$60,000 half-interest Coleman Chloe 975, the \$40,000 Coleman Chloe 030 and more. Folks, it's not just any day that an opportunity of this magnitude hits the open market.