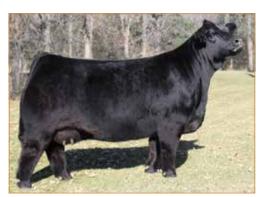

# ANGUS OPEN HEIFER

SILVEIRAS S SIS SANDY 2355 • Dam of Lot 1

**CONLEY NO LIMIT • Maternal sib to Lot 1** 

ATKINSON CATTLE CO.

## **CONLEY SANDY 4179**

ANGUS • HOMO POLLED • HOMO BLACK 6/25/24 • 4179 • AAA21096174

SCC TRADITION OF 24

#### Selling full possession & interest. Seller reserves the right to 2 successful flushes.

Without a doubt the best way to lead off this sale. This SCC SCH 24 Karat 838 daughter is complemented maternally with the great Sandy cow family. Her dam, Silveiras S Sis Sandy 2355, is out of K N C Cabin Creek Sandy 804, the matriarch of the "Sandy" cow family that has been a mainstay donor at Conley Cattle herself. This female's sire, SCC SCH 24 Karat 838, is an elite Angus A.I. sire whose progeny dominate both in the ring and in the pasture. Conley Sandy 4179's sheer mass, overall dimension and symmetry are second-to-none. She is phenotypically flawless and has the credentials to generate high dollar show females and elite herd sires. Invest with confidence in this stunning female. For more information contact Kyle Conley, 580.618.4533; Cole Atkinson, 417.773.6421 or any member of the sale team.