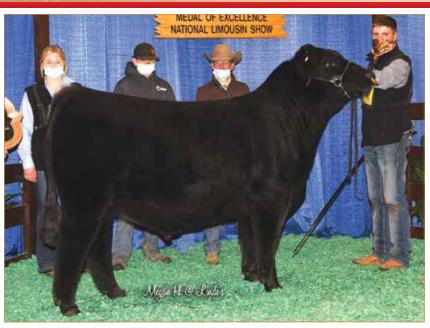

BNWZ DIGNITY 8017 • Sire of Lot 17

**RIVERSTONE CHARMED • Dam of Lot 17** 

**17** 

## **CELL LEGACY CHARM 3162L**

LIM-FLEX(50/44.9) • COW • HET POLLED (T) • HOMO BLACK (P-1) 05/02/2023 • CELL 3162L • LFF2605728

**PVF INSIGHT 0129** 

## Selling full possession and 50% interest, after show career at Cattlemen's Congress 2025. Safe in calf to ELCX High Time & due approx. April 20, 2025.

This female is one to get excited about. Talk about an eye-catching, maternal, productively designed female. She is extended though her front one-third, clean in her lines, sound on the move and carries plenty of natural rib dimension. A daughter of the popular Angus A.I. sire, BNWZ Dignity 8017, this proven sire transmits growth and do-ability to his progeny. Her donor dam is the well known Riverstone Charmed female that needs no introduction to the breed. This female has hung many banners for Ryleigh Morris of Walnut Grove, MO. A few of her exciting feats include Champion Division IV at the 2024 American Royal and Third Overall Division III at NJLSC. Don't pass on the opportunity to invest in a female of this caliber.