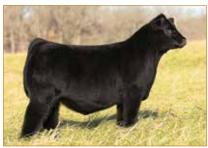

# **ANGUS DONOR**

**COLEMAN TRIUMPH 9145 • Son of Lot 2** 

**COLEMAN CHLOE 9275** • Daughter of Lot 2

#### Selling full possession & 50% interest with option to double.

Here is a donor prospect that has earning potential you will want to be a part of. Selected by Coleman Angus of Montana as the \$15,000 top-selling bred heifer of the 2017 Lawson Family Farms Sale, she went on to earn progeny weaning and yearling ratios of 110 and 108, respectively, on her first three natural calves with six daughters in production who post a collective progeny weaning ratio of 108 on their first calves, and a phenomenal array of top-selling progeny who include: the \$225,000 Coleman Triumph 9145, the \$120,000 Coleman GPS 147, the \$375,000 half-interest Coleman Chloe 9275, the \$150,000 half-interest Coleman Chloe 034, the \$70,000 Coleman Chloe 9274, the \$60,000 half-interest Coleman Chloe 975, the \$40,000 Coleman Chloe 030 and more. Folks, it's not just any day that an opportunity of this magnitude hits the open market.