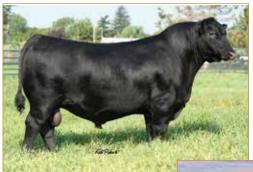

## **ANGUS SEMEN**

1 Unit 1 Unit 7c 1 Unit

**HUMMEL SOUTH AMERICA • Sire of Lot 7** 

## **COLEMAN MATERNAL SOURCE 356**

**DON JOSE 176 MAXI** 

**DON APARICIO SERRANIAS 57** 

ANGUS • HOMO POLLED • HOMO BLACK 1/25/23 • 356 • AAA20800187

DON APARICIO SERRUCHO57 MAXI