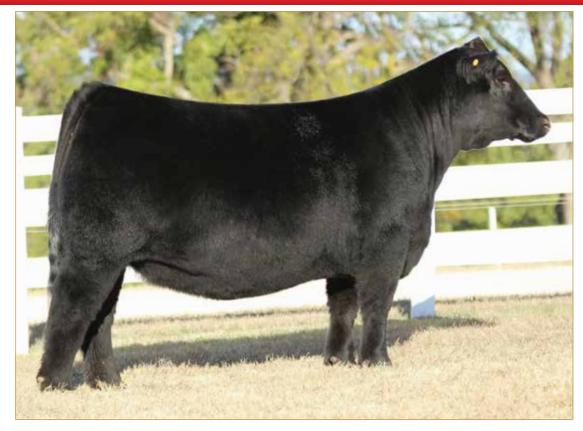

021 National Junior Limousin Show and Congress Third Overall Lim-Flex Female and also the 2021 Ohio State Fair Supreme Champion Junior Breeding Heifer for Mackenzie Neal. Another two daughters of 101G sired by SCC SCH 24 Karat 838 commanded \$86,000 and \$72,000. On paper, MKLN 1105J, ranks in the 10th percentile for her weaning weight figure and in the 25th percentile for her yearling weight figure. MKLN 1105J was the 2022 National Junior Limousin Show and Congress Reserve Champion Lim-Flex female as well as the 2023 National Junior Limousin Show and Congress Reserve Champion Lim-Flex female for Sara Sullivan. MKLN 1105J sells open and ready to go into production in your operation. She comes from some of the winningest genetics in the entire industry. Don't miss this rare opportunity!







BNWZ DIGNITY 8017 • Sire of Lot 17



**RIVERSTONE CHARMED • Dam of Lot 17** 

**17** 

## **CELL LEGACY CHARM 3162L**

LIM-FLEX(50/44.9) • COW • HET POLLED (T) • HOMO BLACK (P-1) 05/02/2023 • CELL 3162L • LFF2605728

**PVF INSIGHT 0129** 

#### **BNWZ DIGNITY 8017**

CCC SARA'S DREAM 5116

TMCK DURHAM WHEAT 6030X

#### RIVERSTONE CHARMED

HSF YOUR FANTASY

S A V BRILLIANCE 8077
PVF MISSIE 790
DAMERON FIRST CLASS
SILVEIRAS SARAS DREAM 1339
DHVO DEUCE 132R
MAGS STRAWBERRY PIE
MAGS WAR ADMIRAL
HSF TINKERBELL

2GE-EPDS

|      |    |    |    |     |    |    |      |    |    | North American Linousin Foundation |      |  |
|------|----|----|----|-----|----|----|------|----|----|------------------------------------|------|--|
|      |    |    |    |     |    |    |      |    |    |