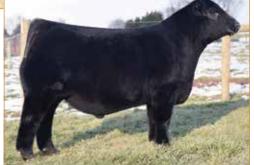

#### Consigned By: K&M Cattle Co., Coal City, IN

Coleman Donna 439 has become one of the most valuable donors for K&M Cattle Co. in their Angus Program program. This female was valued at \$175,000 out of the 2023 Coleman Angus Female Sale and has proved her worth over the past few years in production. Here, she is mated with either Connealy Craftsman, one of the most unique and adaptable maternal bulls in the breed when you consider he ranks in the top 20% of the breed for Heifer Pregnancy, Milk, Docility, Claw and Angle, PAP, and Hair Shedding. Or J Trademark 1037, the newest herd bull in the Coleman program that was selected as the \$165,000 top-selling bull with Conley Cattle of Sulphur, Oklahoma, from the Cattleman's Cut Sale in Nebraska. He is a heifer bull with added performance and is the highest \$C son of Sitz Resilient 10208 in the breed and ranks in the top 1% for \$M. It doesn't get any better than this.

COLEMAN DONNA 439 • Dam of Lots 6A & 6B

CONNEALY CRAFTSMAN
Sire of Lot 6A

J TRADEMARK 1037 • Sire of Lot 6B