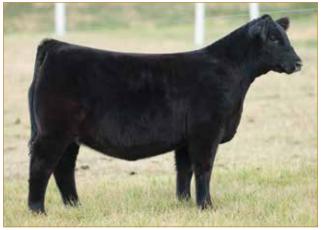

# **ANGUS DESIGNER FLUSH**

GOODE-RCC ASHLAND 1483 • Dam of Lots 4A & 4B

G A R HOME TOWN \$475,000-valued 1/2 interest full brother to Dam of Lot 4

#### Guarantee 6 and max of 12, buyer pays flush expense, seller provides semen.

These embryos offer you the opportunity to invest in a top-of-the-line donor and some of the breed's freshest and best genetics. Goode-RCC Ashland 1483 was sold in Pollard Farms 2024 Female sale to Genesis Enterprises for \$30,000. She is a maternal sib to EXAR Tomahawk 2836B, the \$400,000 half interest top selling animal of the 2023 Big Event at Express. The diverse sires featured in this designer mating present a unique opportunity for success. FF Rito Ambitious re-wrote the history books at the 2024 Bases Loaded Sale at the Cattlemen's Congress when his first 1,020 units of semen sold for \$510,000. He sports a different pedigree along with impressive numbers for WW, YW. His marbling, \$G, \$B and \$C EPDs all rank in the top 1% of the breed. RSA True Balance 1311 is the \$350,000 valued top-seller of the 2022 Bases Loaded Sale at Oklahoma City when half interest sold for \$175,000. Ten daughters from the first calf crop by True Balance commanded an average of \$53,500 in the 2024 Spruce Mountain sale with a top seller at \$100,000. In the 2024 Big Event at Express, eight daughters sold for an average bid price of \$54,625. RSA True Balance is a favorite of all who have seen him with his impressive power and phenotype for a calving ease choice with breed leading marbling score genetics.