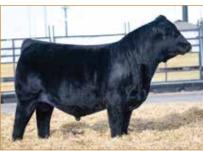

# ANGUS OPEN HEIFER

SILVEIRAS S SIS SANDY 2355 • Dam of Lot 1

**CONLEY NO LIMIT • Maternal sib to Lot 1** 

ATKINSON CATTLE CO.

## **CONLEY SANDY 4179**

ANGUS • HOMO POLLED • HOMO BLACK 6/25/24 • 4179 • AAA21096174

SCC TRADITION OF 24

#### Selling full possession & interest. Seller reserves the right to 2 successful flushes.

Without a doubt the best way to lead off this sale. This SCC SCH 24 Karat 838 daughter is complemented maternally with the great Sandy cow family. Her dam, Silveiras S Sis Sandy 2355, is out of K N C Cabin Creek Sandy 804, the matriarch of the "Sandy" cow family that has been a mainstay donor at Conley Cattle herself. This female's sire, SCC SCH 24 Karat 838, is an elite Angus A.I. sire whose progeny dominate both in the ring and in the pasture. Conley Sandy 4179's sheer mass, overall dimension and symmetry are second-to-none. She is phenotypically flawless and has the credentials to generate high dollar show females and elite herd sires. Invest with confidence in this stunning female. For more information contact Kyle Conley, 580.618.4533; Cole Atkinson, 417.773.6421 or any member of the sale team.