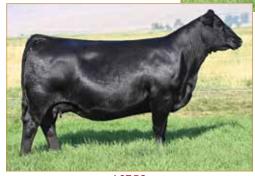

# ANGUS OPEN HEIFER

SILVEIRAS S SIS SANDY 2355 • Dam of Lot 1

**CONLEY NO LIMIT • Maternal sib to Lot 1** 

ATKINSON CATTLE CO.

## **CONLEY SANDY 4179**

ANGUS • HOMO POLLED • HOMO BLACK 6/25/24 • 4179 • AAA21096174

SCC TRADITION OF 24

#### Selling full possession & interest. Seller reserves the right to 2 successful flushes.

Without a doubt the best way to lead off this sale. This SCC SCH 24 Karat 838 daughter is complemented maternally with the great Sandy cow family. Her dam, Silveiras S Sis Sandy 2355, is out of K N C Cabin Creek Sandy 804, the matriarch of the "Sandy" cow family that has been a mainstay donor at Conley Cattle herself. This female's sire, SCC SCH 24 Karat 838, is an elite Angus A.I. sire whose progeny dominate both in the ring and in the pasture. Conley Sandy 4179's sheer mass, overall dimension and symmetry are second-to-none. She is phenotypically flawless and has the credentials to generate high dollar show females and elite herd sires. Invest with confidence in this stunning female. For more information contact Kyle Conley, 580.618.4533; Cole Atkinson, 417.773.6421 or any member of the sale team.