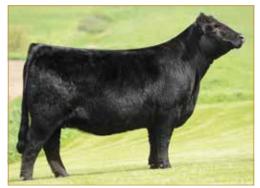

# **ANGUS DONOR**

**COLEMAN TRIUMPH 9145 • Son of Lot 2** 

**COLEMAN CHLOE 9275** • Daughter of Lot 2

## **LAWSONS CHLOE C815**

ANGUS • HOMO POLLED • HOMO BLACK 12/9/15 • C815 • AAA18359250

RITO 707 OF IDEAL 3407 7075

#### Selling full possession & 50% interest with option to double.

Here is a donor prospect that has earning potential you will want to be a part of. Selected by Coleman Angus of Montana as the \$15,000 top-selling bred heifer of the 2017 Lawson Family Farms Sale, she went on to earn progeny weaning and yearling ratios of 110 and 108, respectively, on her first three natural calves with six daughters in production who post a collective progeny weaning ratio of 108 on their first calves, and a phenomenal array of top-selling progeny who include: the \$225,000 Coleman Triumph 9145, the \$120,000 Coleman GPS 147, the \$375,000 half-interest Coleman Chloe 9275, the \$150,000 half-interest Coleman Chloe 034, the \$70,000 Coleman Chloe 9274, the \$60,000 half-interest Coleman Chloe 975, the \$40,000 Coleman Chloe 030 and more. Folks, it's not just any day that an opportunity of this magnitude hits the open market.