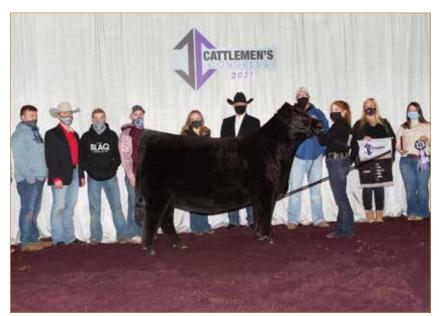

# ANGUS OPEN HEIFER

SILVEIRAS S SIS SANDY 2355 • Dam of Lot 1

**CONLEY NO LIMIT • Maternal sib to Lot 1** 

ATKINSON CATTLE CO.

#### Selling full possession & interest. Seller reserves the right to 2 successful flushes.

Without a doubt the best way to lead off this sale. This SCC SCH 24 Karat 838 daughter is complemented maternally with the great Sandy cow family. Her dam, Silveiras S Sis Sandy 2355, is out of K N C Cabin Creek Sandy 804, the matriarch of the "Sandy" cow family that has been a mainstay donor at Conley Cattle herself. This female's sire, SCC SCH 24 Karat 838, is an elite Angus A.I. sire whose progeny dominate both in the ring and in the pasture. Conley Sandy 4179's sheer mass, overall dimension and symmetry are second-to-none. She is phenotypically flawless and has the credentials to generate high dollar show females and elite herd sires. Invest with confidence in this stunning female. For more information contact Kyle Conley, 580.618.4533; Cole Atkinson, 417.773.6421 or any member of the sale team.

Consigned By: Conley Cattle Co., Sulphur, OK; Hara Farms, Dublan, OH; Atkinson Cattle Co., Sulphur, OK

WRIGHT SCC BOOTLEGGER 0522