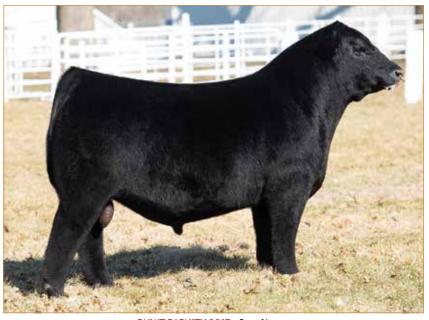

# ANGUS OPEN HEIFER

SILVEIRAS S SIS SANDY 2355 • Dam of Lot 1

**CONLEY NO LIMIT • Maternal sib to Lot 1** 

ATKINSON CATTLE CO.

## **CONLEY SANDY 4179**

ANGUS • HOMO POLLED • HOMO BLACK 6/25/24 • 4179 • AAA21096174

SCC TRADITION OF 24

#### Selling full possession & interest. Seller reserves the right to 2 successful flushes.

Without a doubt the best way to lead off this sale. This SCC SCH 24 Karat 838 daughter is complemented maternally with the great Sandy cow family. Her dam, Silveiras S Sis Sandy 2355, is out of K N C Cabin Creek Sandy 804, the matriarch of the "Sandy" cow family that has been a mainstay donor at Conley Cattle herself. This female's sire, SCC SCH 24 Karat 838, is an elite Angus A.I. sire whose progeny dominate both in the ring and in the pasture. Conley Sandy 4179's sheer mass, overall dimension and symmetry are second-to-none. She is phenotypically flawless and has the credentials to generate high dollar show females and elite herd sires. Invest with confidence in this stunning female. For more information contact Kyle Conley, 580.618.4533; Cole Atkinson, 417.773.6421 or any member of the sale team.

Consigned By: Conley Cattle Co., Sulphur, OK; Hara Farms, Dublan, OH; Atkinson Cattle Co., Sulphur, OK

WRIGHT SCC BOOTLEGGER 0522