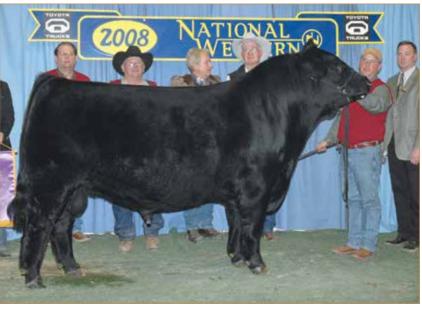

# **ANGUS DONOR**

**COLEMAN TRIUMPH 9145 • Son of Lot 2** 

**COLEMAN CHLOE 9275** • Daughter of Lot 2

#### Selling full possession & 50% interest with option to double.

Here is a donor prospect that has earning potential you will want to be a part of. Selected by Coleman Angus of Montana as the \$15,000 top-selling bred heifer of the 2017 Lawson Family Farms Sale, she went on to earn progeny weaning and yearling ratios of 110 and 108, respectively, on her first three natural calves with six daughters in production who post a collective progeny weaning ratio of 108 on their first calves, and a phenomenal array of top-selling progeny who include: the \$225,000 Coleman Triumph 9145, the \$120,000 Coleman GPS 147, the \$375,000 half-interest Coleman Chloe 9275, the \$150,000 half-interest Coleman Chloe 034, the \$70,000 Coleman Chloe 9274, the \$60,000 half-interest Coleman Chloe 975, the \$40,000 Coleman Chloe 030 and more. Folks, it's not just any day that an opportunity of this magnitude hits the open market.