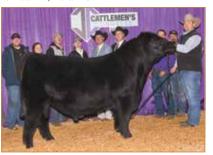

# ANGUS OPEN HEIFER

SILVEIRAS S SIS SANDY 2355 • Dam of Lot 1

**CONLEY NO LIMIT • Maternal sib to Lot 1** 

ATKINSON CATTLE CO.

#### Selling full possession & interest. Seller reserves the right to 2 successful flushes.

Without a doubt the best way to lead off this sale. This SCC SCH 24 Karat 838 daughter is complemented maternally with the great Sandy cow family. Her dam, Silveiras S Sis Sandy 2355, is out of K N C Cabin Creek Sandy 804, the matriarch of the "Sandy" cow family that has been a mainstay donor at Conley Cattle herself. This female's sire, SCC SCH 24 Karat 838, is an elite Angus A.I. sire whose progeny dominate both in the ring and in the pasture. Conley Sandy 4179's sheer mass, overall dimension and symmetry are second-to-none. She is phenotypically flawless and has the credentials to generate high dollar show females and elite herd sires. Invest with confidence in this stunning female. For more information contact Kyle Conley, 580.618.4533; Cole Atkinson, 417.773.6421 or any member of the sale team.

Consigned By: Conley Cattle Co., Sulphur, OK; Hara Farms, Dublan, OH; Atkinson Cattle Co., Sulphur, OK

WRIGHT SCC BOOTLEGGER 0522