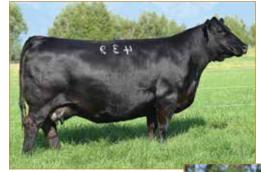

# **ANGUS DONOR**

**COLEMAN TRIUMPH 9145 • Son of Lot 2** 

**COLEMAN CHLOE 9275** • Daughter of Lot 2

## **LAWSONS CHLOE C815**

ANGUS • HOMO POLLED • HOMO BLACK 12/9/15 • C815 • AAA18359250

RITO 707 OF IDEAL 3407 7075

#### Selling full possession & 50% interest with option to double.

Here is a donor prospect that has earning potential you will want to be a part of. Selected by Coleman Angus of Montana as the \$15,000 top-selling bred heifer of the 2017 Lawson Family Farms Sale, she went on to earn progeny weaning and yearling ratios of 110 and 108, respectively, on her first three natural calves with six daughters in production who post a collective progeny weaning ratio of 108 on their first calves, and a phenomenal array of top-selling progeny who include: the \$225,000 Coleman Triumph 9145, the \$120,000 Coleman GPS 147, the \$375,000 half-interest Coleman Chloe 9275, the \$150,000 half-interest Coleman Chloe 034, the \$70,000 Coleman Chloe 9274, the \$60,000 half-interest Coleman Chloe 975, the \$40,000 Coleman Chloe 030 and more. Folks, it's not just any day that an opportunity of this magnitude hits the open market.