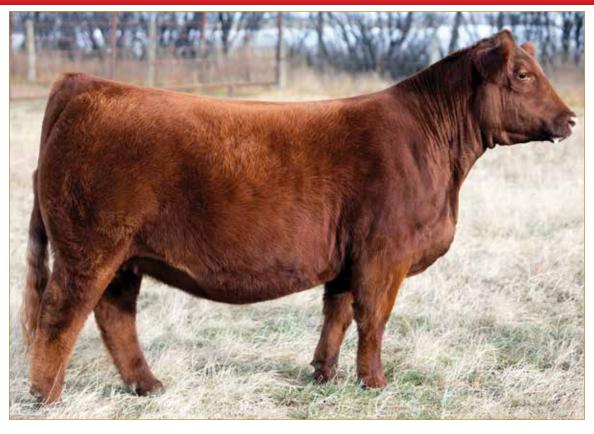

# ANGUS OPEN HEIFER

SILVEIRAS S SIS SANDY 2355 • Dam of Lot 1

**CONLEY NO LIMIT • Maternal sib to Lot 1** 

ATKINSON CATTLE CO.

## **CONLEY SANDY 4179**

ANGUS • HOMO POLLED • HOMO BLACK 6/25/24 • 4179 • AAA21096174

SCC TRADITION OF 24

#### Selling full possession & interest. Seller reserves the right to 2 successful flushes.

Without a doubt the best way to lead off this sale. This SCC SCH 24 Karat 838 daughter is complemented maternally with the great Sandy cow family. Her dam, Silveiras S Sis Sandy 2355, is out of K N C Cabin Creek Sandy 804, the matriarch of the "Sandy" cow family that has been a mainstay donor at Conley Cattle herself. This female's sire, SCC SCH 24 Karat 838, is an elite Angus A.I. sire whose progeny dominate both in the ring and in the pasture. Conley Sandy 4179's sheer mass, overall dimension and symmetry are second-to-none. She is phenotypically flawless and has the credentials to generate high dollar show females and elite herd sires. Invest with confidence in this stunning female. For more information contact Kyle Conley, 580.618.4533; Cole Atkinson, 417.773.6421 or any member of the sale team.