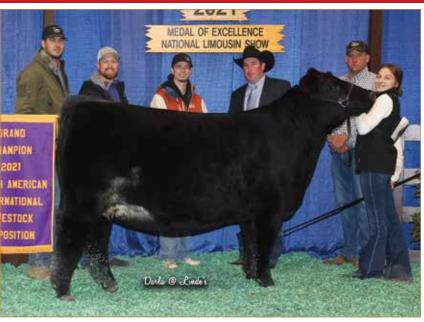

# ANGUS OPEN HEIFER

SILVEIRAS S SIS SANDY 2355 • Dam of Lot 1

**CONLEY NO LIMIT • Maternal sib to Lot 1** 

ATKINSON CATTLE CO.

## **CONLEY SANDY 4179**

ANGUS • HOMO POLLED • HOMO BLACK 6/25/24 • 4179 • AAA21096174

SCC TRADITION OF 24

#### Selling full possession & interest. Seller reserves the right to 2 successful flushes.

Without a doubt the best way to lead off this sale. This SCC SCH 24 Karat 838 daughter is complemented maternally with the great Sandy cow family. Her dam, Silveiras S Sis Sandy 2355, is out of K N C Cabin Creek Sandy 804, the matriarch of the "Sandy" cow family that has been a mainstay donor at Conley Cattle herself. This female's sire, SCC SCH 24 Karat 838, is an elite Angus A.I. sire whose progeny dominate both in the ring and in the pasture. Conley Sandy 4179's sheer mass, overall dimension and symmetry are second-to-none. She is phenotypically flawless and has the credentials to generate high dollar show females and elite herd sires. Invest with confidence in this stunning female. For more information contact Kyle Conley, 580.618.4533; Cole Atkinson, 417.773.6421 or any member of the sale team.

Consigned By: Conley Cattle Co., Sulphur, OK; Hara Farms, Dublan, OH; Atkinson Cattle Co., Sulphur, OK

WRIGHT SCC BOOTLEGGER 0522