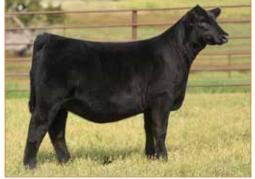

# ANGUS OPEN HEIFER

SILVEIRAS S SIS SANDY 2355 • Dam of Lot 1

**CONLEY NO LIMIT • Maternal sib to Lot 1** 

ATKINSON CATTLE CO.

## **CONLEY SANDY 4179**

ANGUS • HOMO POLLED • HOMO BLACK 6/25/24 • 4179 • AAA21096174

SCC TRADITION OF 24

#### Selling full possession & interest. Seller reserves the right to 2 successful flushes.

Without a doubt the best way to lead off this sale. This SCC SCH 24 Karat 838 daughter is complemented maternally with the great Sandy cow family. Her dam, Silveiras S Sis Sandy 2355, is out of K N C Cabin Creek Sandy 804, the matriarch of the "Sandy" cow family that has been a mainstay donor at Conley Cattle herself. This female's sire, SCC SCH 24 Karat 838, is an elite Angus A.I. sire whose progeny dominate both in the ring and in the pasture. Conley Sandy 4179's sheer mass, overall dimension and symmetry are second-to-none. She is phenotypically flawless and has the credentials to generate high dollar show females and elite herd sires. Invest with confidence in this stunning female. For more information contact Kyle Conley, 580.618.4533; Cole Atkinson, 417.773.6421 or any member of the sale team.