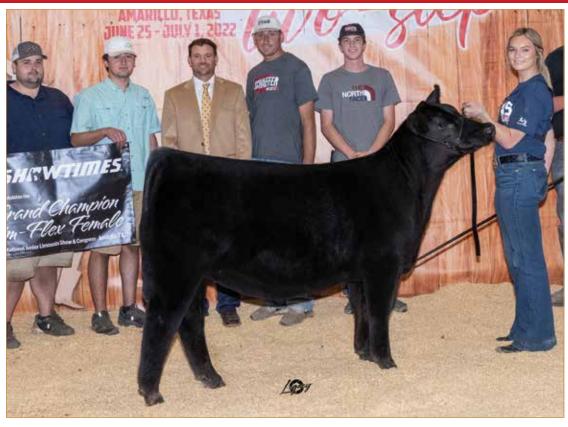

te Style 3056A is a Silverias Style 9303 daughter that Shelby Hennessy of North Dakota campaigned in 2014 with major success. She was the 2014 Grand Champion Female at the North American International Livestock Exposition in the MOE National Limousin Show. CELL Fascination 8231F was the \$80,000 high-selling female at the 2018 Linhart Limousin Fall Harvest Production Sale. CELL Fascination 8231F is a 43% Lim-Flex female, homozygous black and homozygous polled. She ranks in the 20th percentile for her birthweight figure, in the 35th percentile for her milk figure and in the 40th percentile for her marbling figure. This is an opportunity lined with impressive genetics and an incredibly exciting future.





PVF BLACKLIST 7077 • Sire of Lot 16



JSZC HH TSSC LARISSA 101G ET • Dam of Lot 16



## 16

## **MKLN 1105J**

LIM-FLEX(25/22.5) • COW 11/03/2021 • MKLN 1105J • LFF2493424

S A V BRILLIANCE 8077

DAMERON FIRST CLASS

ALL PVF BLACKBIRD 645

TMCK DURHAM WHEAT 6030X

**GAMBLES HOT ROD** 

SILVEIRAS ELBA 2520

**PVF MISSIE 790** 

**PVF INSIGHT 0129** 

#### **PVF BLACKLIST 7077**

**PVF BLACKBIRD 3070** 

SILVEIRAS STYLE 9303

#### **JSZC HH TSSC LARISSA 101G ET**

RIVERSTONE CHARMED

| F    | RIVERS | STONE | CHAR | MED |    | HSF Y | OUR FA | NTASY | ≸GE-EPD |    |      |
|------|--------|-------|------|-----|----|-------|--------|-------|---------|----|------|
|      | CE     | BW    | ww   | YW  | MK | СМ    | SC     | CW    | RE      | MB | \$MI |
| EPDs |        |       |      |     |    |       |        |       |         |    |      |
| Rank | 85     | 80    | 10   |