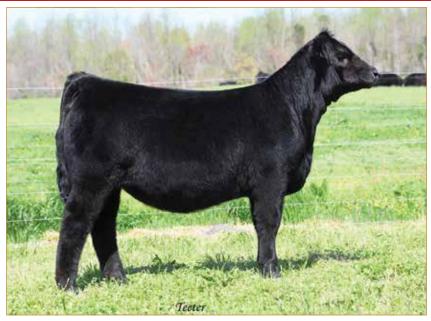

# ANGUS OPEN HEIFER

SILVEIRAS S SIS SANDY 2355 • Dam of Lot 1

**CONLEY NO LIMIT • Maternal sib to Lot 1** 

ATKINSON CATTLE CO.

## **CONLEY SANDY 4179**

ANGUS • HOMO POLLED • HOMO BLACK 6/25/24 • 4179 • AAA21096174

SCC TRADITION OF 24

#### Selling full possession & interest. Seller reserves the right to 2 successful flushes.

Without a doubt the best way to lead off this sale. This SCC SCH 24 Karat 838 daughter is complemented maternally with the great Sandy cow family. Her dam, Silveiras S Sis Sandy 2355, is out of K N C Cabin Creek Sandy 804, the matriarch of the "Sandy" cow family that has been a mainstay donor at Conley Cattle herself. This female's sire, SCC SCH 24 Karat 838, is an elite Angus A.I. sire whose progeny dominate both in the ring and in the pasture. Conley Sandy 4179's sheer mass, overall dimension and symmetry are second-to-none. She is phenotypically flawless and has the credentials to generate high dollar show females and elite herd sires. Invest with confidence in this stunning female. For more information contact Kyle Conley, 580.618.4533; Cole Atkinson, 417.773.6421 or any member of the sale team.