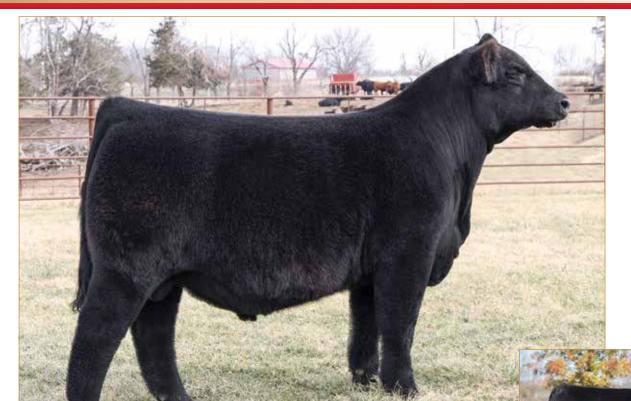

PVF BLACKLIST 7077 • Sire of Lot 16

JSZC HH TSSC LARISSA 101G ET • Dam of Lot 16

## 16

## **MKLN 1105J**

LIM-FLEX(25/22.5) • COW 11/03/2021 • MKLN 1105J • LFF2493424

S A V BRILLIANCE 8077

DAMERON FIRST CLASS

ALL PVF BLACKBIRD 645

TMCK DURHAM WHEAT 6030X

**GAMBLES HOT ROD** 

SILVEIRAS ELBA 2520

## Seller retains right to 2 IVF Cycles.

Sells open and ready for reproduction. Retains 2 IVF cycles at the convenience of the buyer

MKLN 1105J is a 25% Lim-Flex female sired by PVF Blacklist 7077. He is the PVF Insight 0129 son out of the great PVF Blackbird 3070 donor. This female's dam, JSZC HH TSCC Larissa 101G ET is the highly coveted daughter of Silveiras Style 9303 and out of the legendary Riverstone Charmed donor. JSZC HH TSCC Larissa 101G ET was the 2021 National Junior Limousin Show and Congress Third Overall Lim-Flex Female and also the 2021 Ohio State Fair Supreme Champion Junior Breeding Heifer for Mackenzie Neal. Another two daughters of 101G sired by SCC SCH 24 Karat 838 commanded \$86,000 and \$72,000. On paper, MKLN 1105J, ranks in the 10th percentile for her weaning weight figure and in the 25th percentile for her yearling weight figure. MKLN 1105J was the 2022 National Junior Limousin Show and Congress Reserve Champion Lim-Flex female as well as the 2023 National Junior Limousin Show and Congress Reserve Champion Lim-Flex female for Sara Sullivan. MKLN 1105J sells open and ready to go into production in your operation. She comes from some of the winningest genetics in the entire industry. Don't miss this rare opportunity!