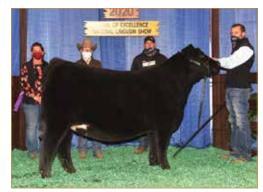

donor female, LLJB Absolute Style 3056A. Absolute Style 3056A is a Silverias Style 9303 daughter that Shelby Hennessy of North Dakota campaigned in 2014 with major success. She was the 2014 Grand Champion Female at the North American International Livestock Exposition in the MOE National Limousin Show. CELL Fascination 8231F was the \$80,000 high-selling female at the 2018 Linhart Limousin Fall Harvest Production Sale. CELL Fascination 8231F is a 43% Lim-Flex female, homozygous black and homozygous polled. She ranks in the 20th percentile for her birthweight figure, in the 35th percentile for her milk figure and in the 40th percentile for her marbling figure. This is an opportunity lined with impressive genetics and an incredibly exciting future.





PVF BLACKLIST 7077 • Sire of Lot 16



JSZC HH TSSC LARISSA 101G ET • Dam of Lot 16



## 16

## **MKLN 1105J**

LIM-FLEX(25/22.5) • COW 11/03/2021 • MKLN 1105J • LFF2493424

S A V BRILLIANCE 8077

DAMERON FIRST CLASS

ALL PVF BLACKBIRD 645

TMCK DURHAM WHEAT 6030X

**GAMBLES HOT ROD** 

SILVEIRAS ELBA 2520

**PVF MISSIE 790** 

**PVF INSIGHT 0129** 

#### **PVF BLACKLIST 7077**

**PVF BLACKBIRD 3070** 

SILVEIRAS STYLE 9303

#### **JSZC HH TSSC LARISSA 101G ET**

RIVERSTONE CHARMED

| F    | RIVERS | STONE | CHAR | MED |    | HSF Y | OUR FA | NTASY | ≸GE-EPD |    |      |
|------|--------|-------|------|-----|----|-------|--------|-------|---------|----|------|
|      | CE     | BW    | ww   | YW  | MK | СМ    | SC     | CW    | RE      | MB | \$MI |
| EPDs |        |       |      |     |    |       |        |       |