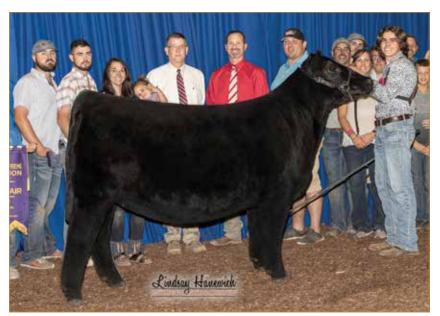

#### Selling full possession & interest. Seller reserves the right to 2 successful flushes.

Without a doubt the best way to lead off this sale. This SCC SCH 24 Karat 838 daughter is complemented maternally with the great Sandy cow family. Her dam, Silveiras S Sis Sandy 2355, is out of K N C Cabin Creek Sandy 804, the matriarch of the "Sandy" cow family that has been a mainstay donor at Conley Cattle herself. This female's sire, SCC SCH 24 Karat 838, is an elite Angus A.I. sire whose progeny dominate both in the ring and in the pasture. Conley Sandy 4179's sheer mass, overall dimension and symmetry are second-to-none. She is phenotypically flawless and has the credentials to generate high dollar show females and elite herd sires. Invest with confidence in this stunning female. For more information contact Kyle Conley, 580.618.4533; Cole Atkinson, 417.773.6421 or any member of the sale team.