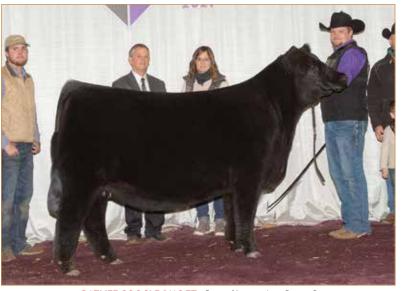

## **ANGUS PICK OF FLUSH**

Coleman Donna 9410 is a beautiful daughter of Coleman Playmaker 427, back to Coleman Donna 7174. This featured female was the \$22,000 highlight in the 2024 Your Maternal Source Sale. This female has a progeny production record of WR 3@106, YR 2@102 with a calving interval of 364 days and ranks in the Top 3% for \$M.

Coleman Donna 9220 is one of the special donor females in the Coleman Angus program who has risen to the top as the past featured Lot 1 female of the 2021 Your Maternal Source Sale where she sold for one-half interest at \$45,000 for a \$90,000 valuation to Richburg Angus of Texas. She has a progeny production record of BR 2@92, WR 2@111, YR 2@112 and ranks in the Top 20% for \$M. This female has averaged \$12,875 in past Coleman Angus sales.

Coleman Donna 023 is a full sister to the \$270,000 record-selling Coleman Glacier 041. This outstanding female has a progeny production record of BR 3@99, WR 3@110, YR 2@107 with a calving interval of 369 days. Coleman Donna 028, a full sister, sold one-half interest for \$97,500 to H2O Cattle and Carrico Angus of Indiana through the 2024 Your Maternal Source Sale. Another full sister, Coleman Donna 046, was the \$120,000 one-half interest feature through the 2022 Coleman Angus Fall Sale going to Ingram Angus of Tennessee.

## **3**a

### **COLEMAN DONNA 9410**

ANGUS • HOMO POLLED • HOMO BLACK 7/8/19 • 9410 • AAA19583436

GDAR GAME DAY 449

**COLEMAN PLAYMAKER 427** 

COLEMAN DONNA 714

COLEMAN CHARLO 0256

**COLEMAN DONNA 7174** 

COLEMAN DONNA 197