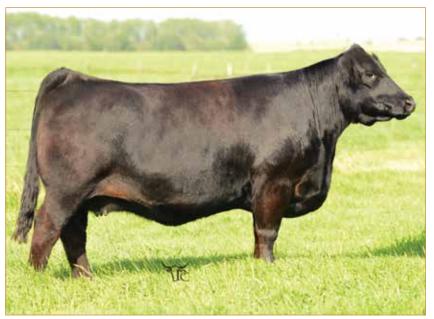

# **ANGUS DONOR**

**COLEMAN TRIUMPH 9145 • Son of Lot 2** 

**COLEMAN CHLOE 9275** • Daughter of Lot 2

## **LAWSONS CHLOE C815**

ANGUS • HOMO POLLED • HOMO BLACK 12/9/15 • C815 • AAA18359250

RITO 707 OF IDEAL 3407 7075

#### Selling full possession & 50% interest with option to double.

Here is a donor prospect that has earning potential you will want to be a part of. Selected by Coleman Angus of Montana as the \$15,000 top-selling bred heifer of the 2017 Lawson Family Farms Sale, she went on to earn progeny weaning and yearling ratios of 110 and 108, respectively, on her first three natural calves with six daughters in production who post a collective progeny weaning ratio of 108 on their first calves, and a phenomenal array of top-selling progeny who include: the \$225,000 Coleman Triumph 9145, the \$120,000 Coleman GPS 147, the \$375,000 half-interest Coleman Chloe 9275, the \$150,000 half-interest Coleman Chloe 034, the \$70,000 Coleman Chloe 9274, the \$60,000 half-interest Coleman Chloe 975, the \$40,000 Coleman Chloe 030 and more. Folks, it's not just any day that an opportunity of this magnitude hits the open market.