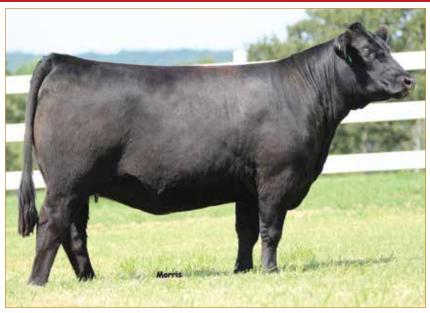

# **ANGUS DONOR**

**COLEMAN TRIUMPH 9145 • Son of Lot 2** 

**COLEMAN CHLOE 9275** • Daughter of Lot 2

## **LAWSONS CHLOE C815**

ANGUS • HOMO POLLED • HOMO BLACK 12/9/15 • C815 • AAA18359250

RITO 707 OF IDEAL 3407 7075

#### Selling full possession & 50% interest with option to double.

Here is a donor prospect that has earning potential you will want to be a part of. Selected by Coleman Angus of Montana as the \$15,000 top-selling bred heifer of the 2017 Lawson Family Farms Sale, she went on to earn progeny weaning and yearling ratios of 110 and 108, respectively, on her first three natural calves with six daughters in production who post a collective progeny weaning ratio of 108 on their first calves, and a phenomenal array of top-selling progeny who include: the \$225,000 Coleman Triumph 9145, the \$120,000 Coleman GPS 147, the \$375,000 half-interest Coleman Chloe 9275, the \$150,000 half-interest Coleman Chloe 034, the \$70,000 Coleman Chloe 9274, the \$60,000 half-interest Coleman Chloe 975, the \$40,000 Coleman Chloe 030 and more. Folks, it's not just any day that an opportunity of this magnitude hits the open market.