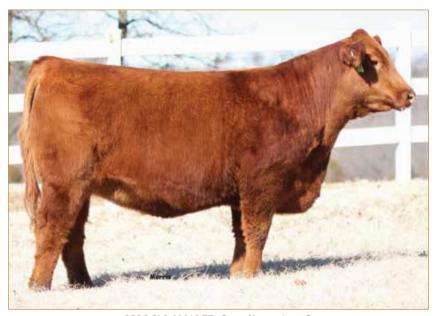

# **ANGUS DONOR**

**COLEMAN TRIUMPH 9145 • Son of Lot 2** 

**COLEMAN CHLOE 9275** • Daughter of Lot 2

## **LAWSONS CHLOE C815**

ANGUS • HOMO POLLED • HOMO BLACK 12/9/15 • C815 • AAA18359250

RITO 707 OF IDEAL 3407 7075

#### Selling full possession & 50% interest with option to double.

Here is a donor prospect that has earning potential you will want to be a part of. Selected by Coleman Angus of Montana as the \$15,000 top-selling bred heifer of the 2017 Lawson Family Farms Sale, she went on to earn progeny weaning and yearling ratios of 110 and 108, respectively, on her first three natural calves with six daughters in production who post a collective progeny weaning ratio of 108 on their first calves, and a phenomenal array of top-selling progeny who include: the \$225,000 Coleman Triumph 9145, the \$120,000 Coleman GPS 147, the \$375,000 half-interest Coleman Chloe 9275, the \$150,000 half-interest Coleman Chloe 034, the \$70,000 Coleman Chloe 9274, the \$60,000 half-interest Coleman Chloe 975, the \$40,000 Coleman Chloe 030 and more. Folks, it's not just any day that an opportunity of this magnitude hits the open market.