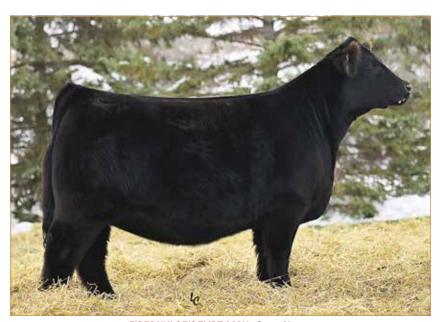

# ANGUS OPEN HEIFER

SILVEIRAS S SIS SANDY 2355 • Dam of Lot 1

**CONLEY NO LIMIT • Maternal sib to Lot 1** 

ATKINSON CATTLE CO.

## **CONLEY SANDY 4179**

ANGUS • HOMO POLLED • HOMO BLACK 6/25/24 • 4179 • AAA21096174

SCC TRADITION OF 24

#### Selling full possession & interest. Seller reserves the right to 2 successful flushes.

Without a doubt the best way to lead off this sale. This SCC SCH 24 Karat 838 daughter is complemented maternally with the great Sandy cow family. Her dam, Silveiras S Sis Sandy 2355, is out of K N C Cabin Creek Sandy 804, the matriarch of the "Sandy" cow family that has been a mainstay donor at Conley Cattle herself. This female's sire, SCC SCH 24 Karat 838, is an elite Angus A.I. sire whose progeny dominate both in the ring and in the pasture. Conley Sandy 4179's sheer mass, overall dimension and symmetry are second-to-none. She is phenotypically flawless and has the credentials to generate high dollar show females and elite herd sires. Invest with confidence in this stunning female. For more information contact Kyle Conley, 580.618.4533; Cole Atkinson, 417.773.6421 or any member of the sale team.