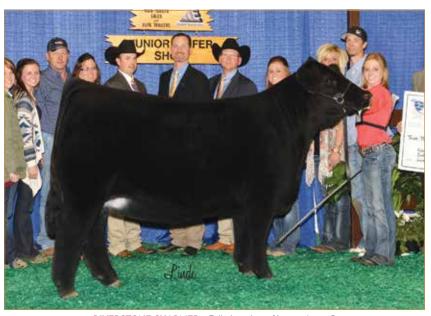

## **ANGUS PICK OF FLUSH**

Coleman Donna 9410 is a beautiful daughter of Coleman Playmaker 427, back to Coleman Donna 7174. This featured female was the \$22,000 highlight in the 2024 Your Maternal Source Sale. This female has a progeny production record of WR 3@106, YR 2@102 with a calving interval of 364 days and ranks in the Top 3% for \$M.

Coleman Donna 9220 is one of the special donor females in the Coleman Angus program who has risen to the top as the past featured Lot 1 female of the 2021 Your Maternal Source Sale where she sold for one-half interest at \$45,000 for a \$90,000 valuation to Richburg Angus of Texas. She has a progeny production record of BR 2@92, WR 2@111, YR 2@112 and ranks in the Top 20% for \$M. This female has averaged \$12,875 in past Coleman Angus sales.

Coleman Donna 023 is a full sister to the \$270,000 record-selling Coleman Glacier 041. This outstanding female has a progeny production record of BR 3@99, WR 3@110, YR 2@107 with a calving interval of 369 days. Coleman Donna 028, a full sister, sold one-half interest for \$97,500 to H2O Cattle and Carrico Angus of Indiana through the 2024 Your Maternal Source Sale. Another full sister, Coleman Donna 046, was the \$120,000 one-half interest feature through the 2022 Coleman Angus Fall Sale going to Ingram Angus of Tennessee.