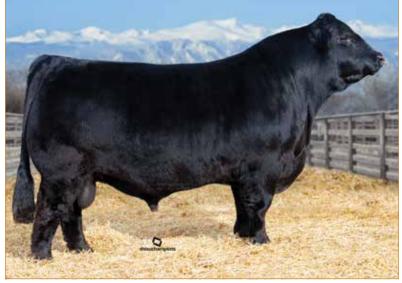

# **ANGUS DESIGNER FLUSH**

GOODE-RCC ASHLAND 1483 • Dam of Lots 4A & 4B

G A R HOME TOWN \$475,000-valued 1/2 interest full brother to Dam of Lot 4

#### Guarantee 6 and max of 12, buyer pays flush expense, seller provides semen.

These embryos offer you the opportunity to invest in a top-of-the-line donor and some of the breed's freshest and best genetics. Goode-RCC Ashland 1483 was sold in Pollard Farms 2024 Female sale to Genesis Enterprises for \$30,000. She is a maternal sib to EXAR Tomahawk 2836B, the \$400,000 half interest top selling animal of the 2023 Big Event at Express. The diverse sires featured in this designer mating present a unique opportunity for success. FF Rito Ambitious re-wrote the history books at the 2024 Bases Loaded Sale at the Cattlemen's Congress when his first 1,020 units of semen sold for \$510,000. He sports a different pedigree along with impressive numbers for WW, YW. His marbling, \$G, \$B and \$C EPDs all rank in the top 1% of the breed. RSA True Balance 1311 is the \$350,000 valued top-seller of the 2022 Bases Loaded Sale at Oklahoma City when half interest sold for \$175,000. Ten daughters from the first calf crop by True Balance commanded an average of \$53,500 in the 2024 Spruce Mountain sale with a top seller at \$100,000. In the 2024 Big Event at Express, eight daughters sold for an average bid price of \$54,625. RSA True Balance is a favorite of all who have seen him with his impressive power and phenotype for a calving ease choice with breed leading marbling score genetics.

Consigned By: Genesis Enterprises, Chandler, OK

Selling choice

EXAR TOMAHAWK 2836B \$400.000-valued Maternal brother to Dam of Lot 4

FF RITO AMBITIOUS • Sire of Lot 4A

RSA TRUE BALANCE 1311 • Sire of Lot 4B