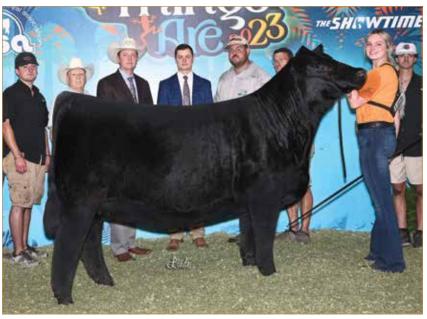

## **LIMOUSIN OPEN HEIFER**

SILVEIRAS STYLE 9303 • Sire of Lot 23

RATLIFF HOWBOUTIT 008H ET • Dam of Lot 23

23

## **SSUL HOW BOUT HER 4382M**

LIMFLEX (42) • COW • DOUBLE POLLED • HOMO BLACK 03/22/2024 • SSUL 4382M • PENDING

**GAMBLES HOT ROD** 

## SULLIVAN

SSUL How About Her 3204L ET is sired by Silveiras Style and out of Ratliff Howboutit 008H ET. Silveiras Style has a royally built, banner winning pedigree. This female's dam, Ratliff Howboutit 008H, was the 2021 North American International Livestock Exposition Supreme Champion Junior Female for Sara Sullivan. She is the daughter of FWLY Can Do and out of the great Riverstone Charmed 50C donor. Today, Ratliff Howboutit 008H is generating progeny that are garnering wins across the country and topping the charts time after time for high-seller status. To name a few, SSUL Forever Charmed 4295M ET was the 2024 Maternal Legends Sale \$250,500 high-selling female and was recently named the 2024 North American International Livestock Exposition Reserve Champion Limousin Female for Reid Utterback. SULL Forever Charmed 3557L was the 2024 Tulsa State Fair Grand Champion Limousin Female and Fifth Overall Supreme Owned Female exhibited by Carter Kornegay. SSUL Charmin Forever 3237L was the 2023 Reserve Supreme Heifer at the Hoosier Beef Congress, the 2024 Kentucky Beef Expo Reserve Supreme Female as well as the 2024 VCCP Supreme Female in both rings for Reid Utterback. The 2023 Maternal Legends Sale \$210,000 high-selling female was also a Ratliff Howboutit 008H daughter. On paper this female ranks in the 35th percentile for her weaning weight and marbling figures.