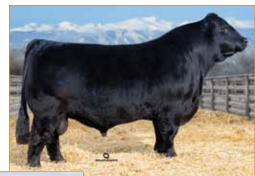

# **ANGUS DONOR**

**COLEMAN TRIUMPH 9145 • Son of Lot 2** 

**COLEMAN CHLOE 9275** • Daughter of Lot 2

#### Selling full possession & 50% interest with option to double.

Here is a donor prospect that has earning potential you will want to be a part of. Selected by Coleman Angus of Montana as the \$15,000 top-selling bred heifer of the 2017 Lawson Family Farms Sale, she went on to earn progeny weaning and yearling ratios of 110 and 108, respectively, on her first three natural calves with six daughters in production who post a collective progeny weaning ratio of 108 on their first calves, and a phenomenal array of top-selling progeny who include: the \$225,000 Coleman Triumph 9145, the \$120,000 Coleman GPS 147, the \$375,000 half-interest Coleman Chloe 9275, the \$150,000 half-interest Coleman Chloe 034, the \$70,000 Coleman Chloe 9274, the \$60,000 half-interest Coleman Chloe 975, the \$40,000 Coleman Chloe 030 and more. Folks, it's not just any day that an opportunity of this magnitude hits the open market.