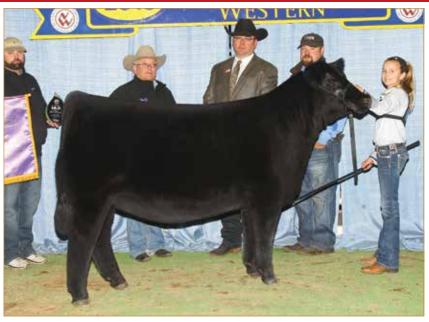

This female has all the pieces to be the next great foundation donor in your program. She is ultra feminine, level topped, bold sprung and fundamentally correct. She is sired by the popular KLS SULL Charmer ET who consistently transmits eye catching phenotypes that don't sacrifice real world values. Her dam is the AUTO Chaperall 406C donor, a daughter of SAV Brand Name 9115 and the great AUTO Rebeca 292S donor, a highlight and standout at the 2017 annual Pinegar Limousin sale. She has been a mainstay donor and has done a world of good at ATAK Limousin. This female was Champion Division II at the 2024 National Western Stock Show and will raise cattle of the same caliber. This female is homozygous polled, homozygous black and ready for her residency in the donor pen.

MAYC GOLD BUCKLE 624G • Sire of Lot 20

MRRC FIVESTAR CHARM 818F ET • Dam of Lot 20