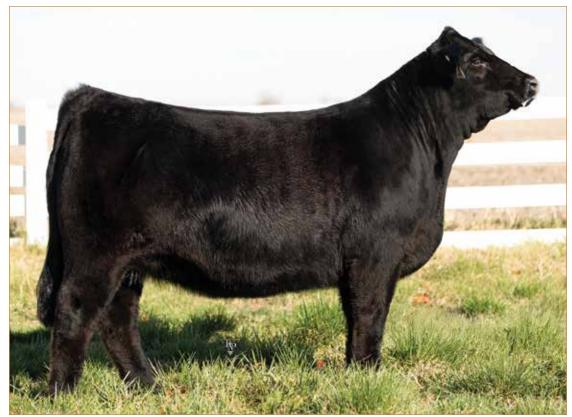

# ANGUS OPEN HEIFER

SILVEIRAS S SIS SANDY 2355 • Dam of Lot 1

**CONLEY NO LIMIT • Maternal sib to Lot 1** 

ATKINSON CATTLE CO.

## **CONLEY SANDY 4179**

ANGUS • HOMO POLLED • HOMO BLACK 6/25/24 • 4179 • AAA21096174

SCC TRADITION OF 24

#### Selling full possession & interest. Seller reserves the right to 2 successful flushes.

Without a doubt the best way to lead off this sale. This SCC SCH 24 Karat 838 daughter is complemented maternally with the great Sandy cow family. Her dam, Silveiras S Sis Sandy 2355, is out of K N C Cabin Creek Sandy 804, the matriarch of the "Sandy" cow family that has been a mainstay donor at Conley Cattle herself. This female's sire, SCC SCH 24 Karat 838, is an elite Angus A.I. sire whose progeny dominate both in the ring and in the pasture. Conley Sandy 4179's sheer mass, overall dimension and symmetry are second-to-none. She is phenotypically flawless and has the credentials to generate high dollar show females and elite herd sires. Invest with confidence in this stunning female. For more information contact Kyle Conley, 580.618.4533; Cole Atkinson, 417.773.6421 or any member of the sale team.