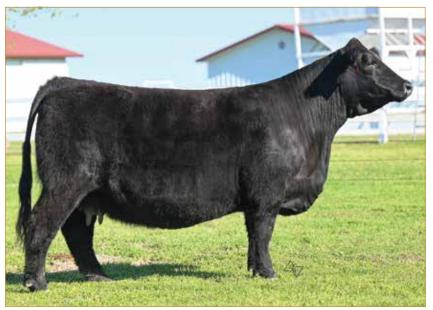

## **ANGUS PICK OF FLUSH**

Coleman Donna 9410 is a beautiful daughter of Coleman Playmaker 427, back to Coleman Donna 7174. This featured female was the \$22,000 highlight in the 2024 Your Maternal Source Sale. This female has a progeny production record of WR 3@106, YR 2@102 with a calving interval of 364 days and ranks in the Top 3% for \$M.

Coleman Donna 9220 is one of the special donor females in the Coleman Angus program who has risen to the top as the past featured Lot 1 female of the 2021 Your Maternal Source Sale where she sold for one-half interest at \$45,000 for a \$90,000 valuation to Richburg Angus of Texas. She has a progeny production record of BR 2@92, WR 2@111, YR 2@112 and ranks in the Top 20% for \$M. This female has averaged \$12,875 in past Coleman Angus sales.

Coleman Donna 023 is a full sister to the \$270,000 record-selling Coleman Glacier 041. This outstanding female has a progeny production record of BR 3@99, WR 3@110, YR 2@107 with a calving interval of 369 days. Coleman Donna 028, a full sister, sold one-half interest for \$97,500 to H2O Cattle and Carrico Angus of Indiana through the 2024 Your Maternal Source Sale. Another full sister, Coleman Donna 046, was the \$120,000 one-half interest feature through the 2022 Coleman Angus Fall Sale going to Ingram Angus of Tennessee.