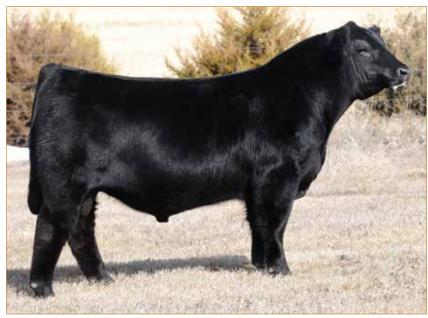

# **ANGUS DONOR**

**COLEMAN TRIUMPH 9145 • Son of Lot 2** 

**COLEMAN CHLOE 9275** • Daughter of Lot 2

#### Selling full possession & 50% interest with option to double.

Here is a donor prospect that has earning potential you will want to be a part of. Selected by Coleman Angus of Montana as the \$15,000 top-selling bred heifer of the 2017 Lawson Family Farms Sale, she went on to earn progeny weaning and yearling ratios of 110 and 108, respectively, on her first three natural calves with six daughters in production who post a collective progeny weaning ratio of 108 on their first calves, and a phenomenal array of top-selling progeny who include: the \$225,000 Coleman Triumph 9145, the \$120,000 Coleman GPS 147, the \$375,000 half-interest Coleman Chloe 9275, the \$150,000 half-interest Coleman Chloe 034, the \$70,000 Coleman Chloe 9274, the \$60,000 half-interest Coleman Chloe 975, the \$40,000 Coleman Chloe 030 and more. Folks, it's not just any day that an opportunity of this magnitude hits the open market.