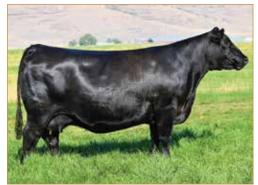

# **ANGUS DESIGNER FLUSH**

GOODE-RCC ASHLAND 1483 • Dam of Lots 4A & 4B

G A R HOME TOWN \$475,000-valued 1/2 interest full brother to Dam of Lot 4

#### Guarantee 6 and max of 12, buyer pays flush expense, seller provides semen.

These embryos offer you the opportunity to invest in a top-of-the-line donor and some of the breed's freshest and best genetics. Goode-RCC Ashland 1483 was sold in Pollard Farms 2024 Female sale to Genesis Enterprises for \$30,000. She is a maternal sib to EXAR Tomahawk 2836B, the \$400,000 half interest top selling animal of the 2023 Big Event at Express. The diverse sires featured in this designer mating present a unique opportunity for success. FF Rito Ambitious re-wrote the history books at the 2024 Bases Loaded Sale at the Cattlemen's Congress when his first 1,020 units of semen sold for \$510,000. He sports a different pedigree along with impressive numbers for WW, YW. His marbling, \$G, \$B and \$C EPDs all rank in the top 1% of the breed. RSA True Balance 1311 is the \$350,000 valued top-seller of the 2022 Bases Loaded Sale at Oklahoma City when half interest sold for \$175,000. Ten daughters from the first calf crop by True Balance commanded an average of \$53,500 in the 2024 Spruce Mountain sale with a top seller at \$100,000. In the 2024 Big Event at Express, eight daughters sold for an average bid price of \$54,625. RSA True Balance is a favorite of all who have seen him with his impressive power and phenotype for a calving ease choice with breed leading marbling score genetics.

Consigned By: Genesis Enterprises, Chandler, OK

Selling choice

EXAR TOMAHAWK 2836B \$400.000-valued Maternal brother to Dam of Lot 4

FF RITO AMBITIOUS • Sire of Lot 4A

RSA TRUE BALANCE 1311 • Sire of Lot 4B