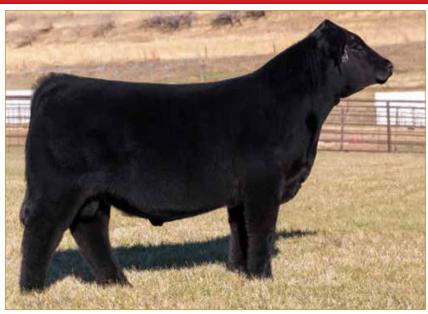

# **ANGUS DONOR**

**COLEMAN TRIUMPH 9145 • Son of Lot 2** 

**COLEMAN CHLOE 9275** • Daughter of Lot 2

#### Selling full possession & 50% interest with option to double.

Here is a donor prospect that has earning potential you will want to be a part of. Selected by Coleman Angus of Montana as the \$15,000 top-selling bred heifer of the 2017 Lawson Family Farms Sale, she went on to earn progeny weaning and yearling ratios of 110 and 108, respectively, on her first three natural calves with six daughters in production who post a collective progeny weaning ratio of 108 on their first calves, and a phenomenal array of top-selling progeny who include: the \$225,000 Coleman Triumph 9145, the \$120,000 Coleman GPS 147, the \$375,000 half-interest Coleman Chloe 9275, the \$150,000 half-interest Coleman Chloe 034, the \$70,000 Coleman Chloe 9274, the \$60,000 half-interest Coleman Chloe 975, the \$40,000 Coleman Chloe 030 and more. Folks, it's not just any day that an opportunity of this magnitude hits the open market.