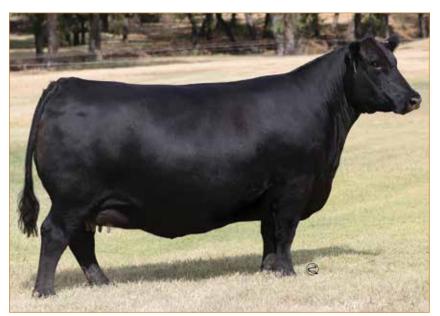

# ANGUS OPEN HEIFER

SILVEIRAS S SIS SANDY 2355 • Dam of Lot 1

**CONLEY NO LIMIT • Maternal sib to Lot 1** 

ATKINSON CATTLE CO.

## **CONLEY SANDY 4179**

ANGUS • HOMO POLLED • HOMO BLACK 6/25/24 • 4179 • AAA21096174

SCC TRADITION OF 24

#### Selling full possession & interest. Seller reserves the right to 2 successful flushes.

Without a doubt the best way to lead off this sale. This SCC SCH 24 Karat 838 daughter is complemented maternally with the great Sandy cow family. Her dam, Silveiras S Sis Sandy 2355, is out of K N C Cabin Creek Sandy 804, the matriarch of the "Sandy" cow family that has been a mainstay donor at Conley Cattle herself. This female's sire, SCC SCH 24 Karat 838, is an elite Angus A.I. sire whose progeny dominate both in the ring and in the pasture. Conley Sandy 4179's sheer mass, overall dimension and symmetry are second-to-none. She is phenotypically flawless and has the credentials to generate high dollar show females and elite herd sires. Invest with confidence in this stunning female. For more information contact Kyle Conley, 580.618.4533; Cole Atkinson, 417.773.6421 or any member of the sale team.