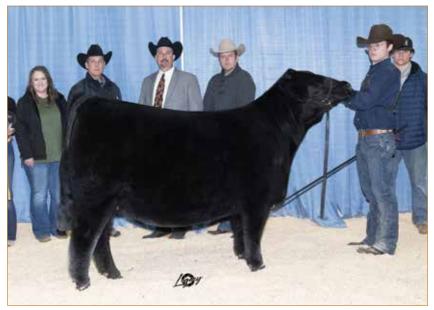

# ANGUS OPEN HEIFER

SILVEIRAS S SIS SANDY 2355 • Dam of Lot 1

**CONLEY NO LIMIT • Maternal sib to Lot 1** 

ATKINSON CATTLE CO.

## **CONLEY SANDY 4179**

ANGUS • HOMO POLLED • HOMO BLACK 6/25/24 • 4179 • AAA21096174

SCC TRADITION OF 24

#### Selling full possession & interest. Seller reserves the right to 2 successful flushes.

Without a doubt the best way to lead off this sale. This SCC SCH 24 Karat 838 daughter is complemented maternally with the great Sandy cow family. Her dam, Silveiras S Sis Sandy 2355, is out of K N C Cabin Creek Sandy 804, the matriarch of the "Sandy" cow family that has been a mainstay donor at Conley Cattle herself. This female's sire, SCC SCH 24 Karat 838, is an elite Angus A.I. sire whose progeny dominate both in the ring and in the pasture. Conley Sandy 4179's sheer mass, overall dimension and symmetry are second-to-none. She is phenotypically flawless and has the credentials to generate high dollar show females and elite herd sires. Invest with confidence in this stunning female. For more information contact Kyle Conley, 580.618.4533; Cole Atkinson, 417.773.6421 or any member of the sale team.

Consigned By: Conley Cattle Co., Sulphur, OK; Hara Farms, Dublan, OH; Atkinson Cattle Co., Sulphur, OK

WRIGHT SCC BOOTLEGGER 0522