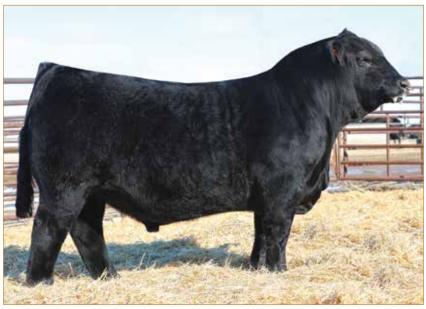

# **ANGUS DESIGNER FLUSH**

GOODE-RCC ASHLAND 1483 • Dam of Lots 4A & 4B

G A R HOME TOWN \$475,000-valued 1/2 interest full brother to Dam of Lot 4

#### Guarantee 6 and max of 12, buyer pays flush expense, seller provides semen.

These embryos offer you the opportunity to invest in a top-of-the-line donor and some of the breed's freshest and best genetics. Goode-RCC Ashland 1483 was sold in Pollard Farms 2024 Female sale to Genesis Enterprises for \$30,000. She is a maternal sib to EXAR Tomahawk 2836B, the \$400,000 half interest top selling animal of the 2023 Big Event at Express. The diverse sires featured in this designer mating present a unique opportunity for success. FF Rito Ambitious re-wrote the history books at the 2024 Bases Loaded Sale at the Cattlemen's Congress when his first 1,020 units of semen sold for \$510,000. He sports a different pedigree along with impressive numbers for WW, YW. His marbling, \$G, \$B and \$C EPDs all rank in the top 1% of the breed. RSA True Balance 1311 is the \$350,000 valued top-seller of the 2022 Bases Loaded Sale at Oklahoma City when half interest sold for \$175,000. Ten daughters from the first calf crop by True Balance commanded an average of \$53,500 in the 2024 Spruce Mountain sale with a top seller at \$100,000. In the 2024 Big Event at Express, eight daughters sold for an average bid price of \$54,625. RSA True Balance is a favorite of all who have seen him with his impressive power and phenotype for a calving ease choice with breed leading marbling score genetics.