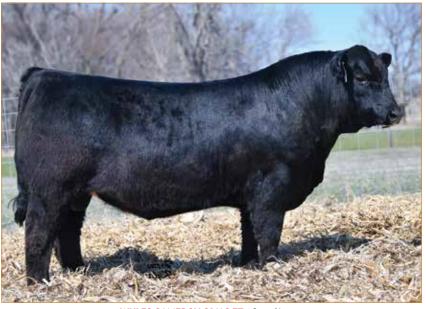

# **ANGUS DONOR**

**COLEMAN TRIUMPH 9145 • Son of Lot 2** 

**COLEMAN CHLOE 9275** • Daughter of Lot 2

## **LAWSONS CHLOE C815**

ANGUS • HOMO POLLED • HOMO BLACK 12/9/15 • C815 • AAA18359250

RITO 707 OF IDEAL 3407 7075

#### Selling full possession & 50% interest with option to double.

Here is a donor prospect that has earning potential you will want to be a part of. Selected by Coleman Angus of Montana as the \$15,000 top-selling bred heifer of the 2017 Lawson Family Farms Sale, she went on to earn progeny weaning and yearling ratios of 110 and 108, respectively, on her first three natural calves with six daughters in production who post a collective progeny weaning ratio of 108 on their first calves, and a phenomenal array of top-selling progeny who include: the \$225,000 Coleman Triumph 9145, the \$120,000 Coleman GPS 147, the \$375,000 half-interest Coleman Chloe 9275, the \$150,000 half-interest Coleman Chloe 034, the \$70,000 Coleman Chloe 9274, the \$60,000 half-interest Coleman Chloe 975, the \$40,000 Coleman Chloe 030 and more. Folks, it's not just any day that an opportunity of this magnitude hits the open market.