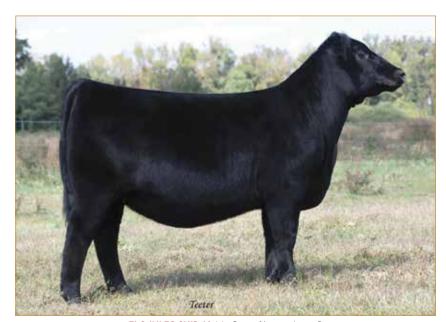

# ANGUS OPEN HEIFER

SILVEIRAS S SIS SANDY 2355 • Dam of Lot 1

**CONLEY NO LIMIT • Maternal sib to Lot 1** 

ATKINSON CATTLE CO.

## **CONLEY SANDY 4179**

ANGUS • HOMO POLLED • HOMO BLACK 6/25/24 • 4179 • AAA21096174

SCC TRADITION OF 24

#### Selling full possession & interest. Seller reserves the right to 2 successful flushes.

Without a doubt the best way to lead off this sale. This SCC SCH 24 Karat 838 daughter is complemented maternally with the great Sandy cow family. Her dam, Silveiras S Sis Sandy 2355, is out of K N C Cabin Creek Sandy 804, the matriarch of the "Sandy" cow family that has been a mainstay donor at Conley Cattle herself. This female's sire, SCC SCH 24 Karat 838, is an elite Angus A.I. sire whose progeny dominate both in the ring and in the pasture. Conley Sandy 4179's sheer mass, overall dimension and symmetry are second-to-none. She is phenotypically flawless and has the credentials to generate high dollar show females and elite herd sires. Invest with confidence in this stunning female. For more information contact Kyle Conley, 580.618.4533; Cole Atkinson, 417.773.6421 or any member of the sale team.

Consigned By: Conley Cattle Co., Sulphur, OK; Hara Farms, Dublan, OH; Atkinson Cattle Co., Sulphur, OK

WRIGHT SCC BOOTLEGGER 0522