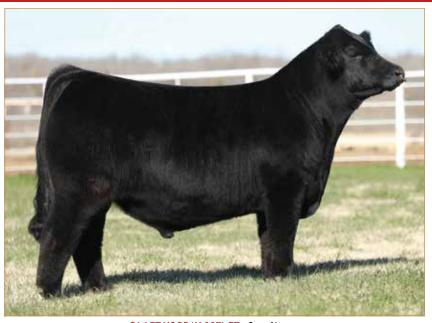

# **ANGUS DESIGNER FLUSH**

GOODE-RCC ASHLAND 1483 • Dam of Lots 4A & 4B

G A R HOME TOWN \$475,000-valued 1/2 interest full brother to Dam of Lot 4

#### Guarantee 6 and max of 12, buyer pays flush expense, seller provides semen.

These embryos offer you the opportunity to invest in a top-of-the-line donor and some of the breed's freshest and best genetics. Goode-RCC Ashland 1483 was sold in Pollard Farms 2024 Female sale to Genesis Enterprises for \$30,000. She is a maternal sib to EXAR Tomahawk 2836B, the \$400,000 half interest top selling animal of the 2023 Big Event at Express. The diverse sires featured in this designer mating present a unique opportunity for success. FF Rito Ambitious re-wrote the history books at the 2024 Bases Loaded Sale at the Cattlemen's Congress when his first 1,020 units of semen sold for \$510,000. He sports a different pedigree along with impressive numbers for WW, YW. His marbling, \$G, \$B and \$C EPDs all rank in the top 1% of the breed. RSA True Balance 1311 is the \$350,000 valued top-seller of the 2022 Bases Loaded Sale at Oklahoma City when half interest sold for \$175,000. Ten daughters from the first calf crop by True Balance commanded an average of \$53,500 in the 2024 Spruce Mountain sale with a top seller at \$100,000. In the 2024 Big Event at Express, eight daughters sold for an average bid price of \$54,625. RSA True Balance is a favorite of all who have seen him with his impressive power and phenotype for a calving ease choice with breed leading marbling score genetics.