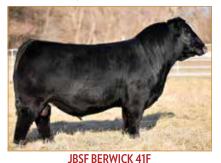

### **4 IVF HEIFER EMBRYOS**

PB SIMMENTAL • DOUBLE POLLED • DOUBLE BLACK

**ROCKING PLEGENDARY C918** 

**JBSF BERWICK 41F** 

JBSF 402B

THSE LOVER BOY B33

**JSUL OH BOY REBA 0267G** 

DAF REBA C85

Consigned By: Sullivan Farms, Dunlap, IA

Snow to Freking Livestock of Alpha, Minnesota. Remedy was selected as the 2021 Cattlemen's Congress Grand Champion Simmental Bull. With limited use, Berwick has been used on some of the most prolific cows in the business. The first impression that one has when studying the sheer quality, mass, and near perfect structural design that JBSF Berwick 41F possesses is simple; he is destined to be a sire of impact. W/C Bankroll 811D was the Werning Cattle Company's \$205,000 record-high seller in 2017. He has added width and power and is a genetic giant on paper.