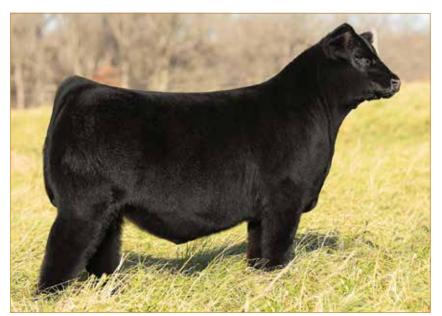

# ANGUS OPEN HEIFER

SILVEIRAS S SIS SANDY 2355 • Dam of Lot 1

**CONLEY NO LIMIT • Maternal sib to Lot 1** 

ATKINSON CATTLE CO.

## **CONLEY SANDY 4179**

ANGUS • HOMO POLLED • HOMO BLACK 6/25/24 • 4179 • AAA21096174

SCC TRADITION OF 24

#### Selling full possession & interest. Seller reserves the right to 2 successful flushes.

Without a doubt the best way to lead off this sale. This SCC SCH 24 Karat 838 daughter is complemented maternally with the great Sandy cow family. Her dam, Silveiras S Sis Sandy 2355, is out of K N C Cabin Creek Sandy 804, the matriarch of the "Sandy" cow family that has been a mainstay donor at Conley Cattle herself. This female's sire, SCC SCH 24 Karat 838, is an elite Angus A.I. sire whose progeny dominate both in the ring and in the pasture. Conley Sandy 4179's sheer mass, overall dimension and symmetry are second-to-none. She is phenotypically flawless and has the credentials to generate high dollar show females and elite herd sires. Invest with confidence in this stunning female. For more information contact Kyle Conley, 580.618.4533; Cole Atkinson, 417.773.6421 or any member of the sale team.

Consigned By: Conley Cattle Co., Sulphur, OK; Hara Farms, Dublan, OH; Atkinson Cattle Co., Sulphur, OK

WRIGHT SCC BOOTLEGGER 0522