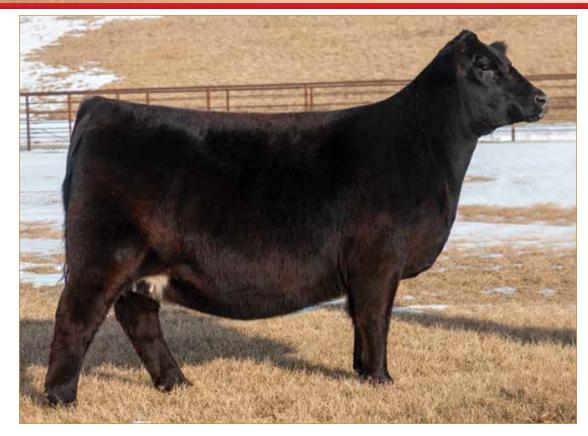

## **LIMOUSIN DONOR**

**CELL JADE 1157J • Daughter of Lot 15** 

15

## **CELL FASCINATION 8231F ET**

LIM-FLEX(43/38.8) • COW • HOMO POLLED (P-3) • HOMO BLACK (T) 01/08/2018 • CELL 8231F • LFF2151971

**CONNEALY CONSENSUS 7229** 