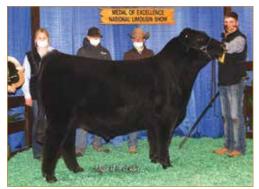

# ANGUS OPEN HEIFER

SILVEIRAS S SIS SANDY 2355 • Dam of Lot 1

**CONLEY NO LIMIT • Maternal sib to Lot 1** 

ATKINSON CATTLE CO.

## **CONLEY SANDY 4179**

ANGUS • HOMO POLLED • HOMO BLACK 6/25/24 • 4179 • AAA21096174

SCC TRADITION OF 24

#### Selling full possession & interest. Seller reserves the right to 2 successful flushes.

Without a doubt the best way to lead off this sale. This SCC SCH 24 Karat 838 daughter is complemented maternally with the great Sandy cow family. Her dam, Silveiras S Sis Sandy 2355, is out of K N C Cabin Creek Sandy 804, the matriarch of the "Sandy" cow family that has been a mainstay donor at Conley Cattle herself. This female's sire, SCC SCH 24 Karat 838, is an elite Angus A.I. sire whose progeny dominate both in the ring and in the pasture. Conley Sandy 4179's sheer mass, overall dimension and symmetry are second-to-none. She is phenotypically flawless and has the credentials to generate high dollar show females and elite herd sires. Invest with confidence in this stunning female. For more information contact Kyle Conley, 580.618.4533; Cole Atkinson, 417.773.6421 or any member of the sale team.

Consigned By: Conley Cattle Co., Sulphur, OK; Hara Farms, Dublan, OH; Atkinson Cattle Co., Sulphur, OK

WRIGHT SCC BOOTLEGGER 0522