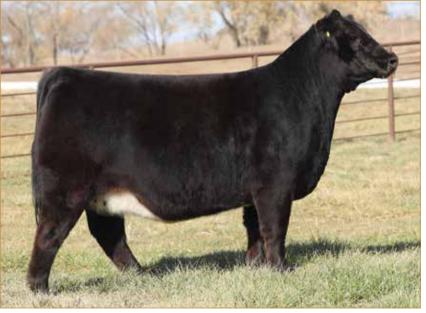

# ANGUS OPEN HEIFER

SILVEIRAS S SIS SANDY 2355 • Dam of Lot 1

**CONLEY NO LIMIT • Maternal sib to Lot 1** 

ATKINSON CATTLE CO.

## **CONLEY SANDY 4179**

ANGUS • HOMO POLLED • HOMO BLACK 6/25/24 • 4179 • AAA21096174

SCC TRADITION OF 24

#### Selling full possession & interest. Seller reserves the right to 2 successful flushes.

Without a doubt the best way to lead off this sale. This SCC SCH 24 Karat 838 daughter is complemented maternally with the great Sandy cow family. Her dam, Silveiras S Sis Sandy 2355, is out of K N C Cabin Creek Sandy 804, the matriarch of the "Sandy" cow family that has been a mainstay donor at Conley Cattle herself. This female's sire, SCC SCH 24 Karat 838, is an elite Angus A.I. sire whose progeny dominate both in the ring and in the pasture. Conley Sandy 4179's sheer mass, overall dimension and symmetry are second-to-none. She is phenotypically flawless and has the credentials to generate high dollar show females and elite herd sires. Invest with confidence in this stunning female. For more information contact Kyle Conley, 580.618.4533; Cole Atkinson, 417.773.6421 or any member of the sale team.

Consigned By: Conley Cattle Co., Sulphur, OK; Hara Farms, Dublan, OH; Atkinson Cattle Co., Sulphur, OK

WRIGHT SCC BOOTLEGGER 0522