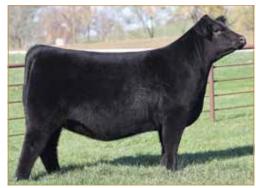

# ANGUS OPEN HEIFER

SILVEIRAS S SIS SANDY 2355 • Dam of Lot 1

**CONLEY NO LIMIT • Maternal sib to Lot 1** 

ATKINSON CATTLE CO.

## **CONLEY SANDY 4179**

ANGUS • HOMO POLLED • HOMO BLACK 6/25/24 • 4179 • AAA21096174

SCC TRADITION OF 24

#### Selling full possession & interest. Seller reserves the right to 2 successful flushes.

Without a doubt the best way to lead off this sale. This SCC SCH 24 Karat 838 daughter is complemented maternally with the great Sandy cow family. Her dam, Silveiras S Sis Sandy 2355, is out of K N C Cabin Creek Sandy 804, the matriarch of the "Sandy" cow family that has been a mainstay donor at Conley Cattle herself. This female's sire, SCC SCH 24 Karat 838, is an elite Angus A.I. sire whose progeny dominate both in the ring and in the pasture. Conley Sandy 4179's sheer mass, overall dimension and symmetry are second-to-none. She is phenotypically flawless and has the credentials to generate high dollar show females and elite herd sires. Invest with confidence in this stunning female. For more information contact Kyle Conley, 580.618.4533; Cole Atkinson, 417.773.6421 or any member of the sale team.