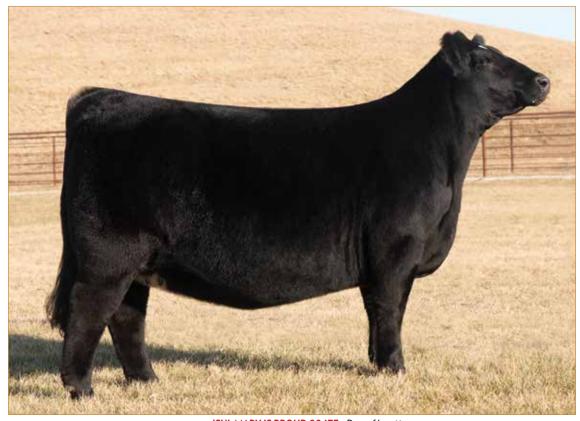

## **LIMOUSIN DONOR**

**CELL JADE 1157J • Daughter of Lot 15** 

15

## **CELL FASCINATION 8231F ET**

LIM-FLEX(43/38.8) • COW • HOMO POLLED (P-3) • HOMO BLACK (T) 01/08/2018 • CELL 8231F • LFF2151971

**CONNEALY CONSENSUS 7229** 