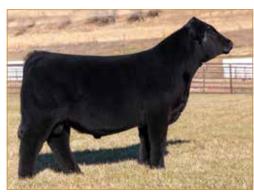

# **ANGUS DONOR**

**COLEMAN TRIUMPH 9145 • Son of Lot 2** 

**COLEMAN CHLOE 9275** • Daughter of Lot 2

#### Selling full possession & 50% interest with option to double.

Here is a donor prospect that has earning potential you will want to be a part of. Selected by Coleman Angus of Montana as the \$15,000 top-selling bred heifer of the 2017 Lawson Family Farms Sale, she went on to earn progeny weaning and yearling ratios of 110 and 108, respectively, on her first three natural calves with six daughters in production who post a collective progeny weaning ratio of 108 on their first calves, and a phenomenal array of top-selling progeny who include: the \$225,000 Coleman Triumph 9145, the \$120,000 Coleman GPS 147, the \$375,000 half-interest Coleman Chloe 9275, the \$150,000 half-interest Coleman Chloe 034, the \$70,000 Coleman Chloe 9274, the \$60,000 half-interest Coleman Chloe 975, the \$40,000 Coleman Chloe 030 and more. Folks, it's not just any day that an opportunity of this magnitude hits the open market.