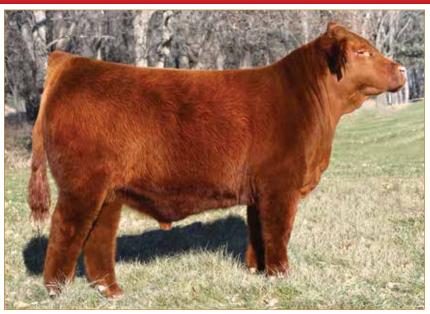

# ANGUS OPEN HEIFER

SILVEIRAS S SIS SANDY 2355 • Dam of Lot 1

**CONLEY NO LIMIT • Maternal sib to Lot 1** 

ATKINSON CATTLE CO.

## **CONLEY SANDY 4179**

ANGUS • HOMO POLLED • HOMO BLACK 6/25/24 • 4179 • AAA21096174

SCC TRADITION OF 24

#### Selling full possession & interest. Seller reserves the right to 2 successful flushes.

Without a doubt the best way to lead off this sale. This SCC SCH 24 Karat 838 daughter is complemented maternally with the great Sandy cow family. Her dam, Silveiras S Sis Sandy 2355, is out of K N C Cabin Creek Sandy 804, the matriarch of the "Sandy" cow family that has been a mainstay donor at Conley Cattle herself. This female's sire, SCC SCH 24 Karat 838, is an elite Angus A.I. sire whose progeny dominate both in the ring and in the pasture. Conley Sandy 4179's sheer mass, overall dimension and symmetry are second-to-none. She is phenotypically flawless and has the credentials to generate high dollar show females and elite herd sires. Invest with confidence in this stunning female. For more information contact Kyle Conley, 580.618.4533; Cole Atkinson, 417.773.6421 or any member of the sale team.

Consigned By: Conley Cattle Co., Sulphur, OK; Hara Farms, Dublan, OH; Atkinson Cattle Co., Sulphur, OK

WRIGHT SCC BOOTLEGGER 0522