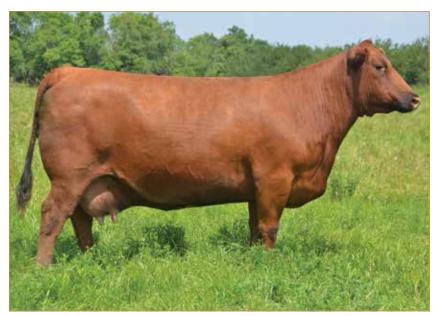

.70 | 0.16 | 70   | 20 |

#### Consigned By: J6 Farms, Gibbon, NE

Pie Hollywood is the world record selling Red Angus bull from the spring 2023 bull sale season, selling for \$400,000 valuation. His record setting appraisal is the result of his combination of curve bending calving ease and growth, breed leading carcass, captivating phenotype and is backed by the renown Abigrace cow family. We appreciate Hollywood for his massive phenotype and you couldn't put a better foot on a Red Angus bull. J6 Anastasia is a Six Mile & Co Jagger 780A daughter that deserves some attention for her impressive phenotype and royal pedigree. J6 Abigrace is a granddaughter of one of the most famous Red Angus cows of all time, Brown Ms Abigrace. Opportunity knocks!





ROJAS TR CHIVAS 17109 • Sire of Lot 76



RED BLAIR'S DARLINE 045B • Maternal granddam to the dam of Lot 76

**76** 

## **3 CONVENTIONAL EMBRYOS**

**RED ANGUS • POLLED • RED** 

149

PZC TMAS FIRESTORM 1800 ET

#### **ROJAS TR CHIVAS 17109**

RED BAR-E-L KASSIE 117X

RED RUST NORTH DAKOTA 27B

WW

#### TMAS MS DARLINE 619D

10

RED BLAIR`S DARLINE 045B

-1.6

2.6

RED SIX MILE SAKIC 832S GT CITA 4060 RED WHEEL ALLIANCE 22U RED BAR-E-L KASSIE 23P C-T GRAND STATEMENT 1025 BKT LARKEISA M288 CK

57

HAYCOW CUTTING EDGE 055
RED TOWAW DARLINE 15R

MK CM CW RE MB ProS HB

18 12 13 0.01 0.32 118 83

0.70

0.16

70

20

## Consigned By: Bradley Cattle Co., Marshfield, MO; Hankins Farms, Republic, MO

23

If you're looking to take your program to a new level, pay close attention! Rojas TR Chivas 17109 is a son of PZC TMAS Firestorm 1800