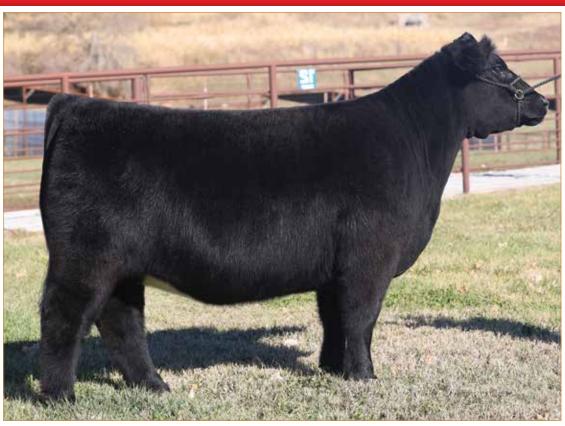

in your program. She is ultra feminine, level topped, bold sprung and fundamentally correct. She is sired by the popular KLS SULL Charmer ET who consistently transmits eye catching phenotypes that don't sacrifice real world values. Her dam is the AUTO Chaperall 406C donor, a daughter of SAV Brand Name 9115 and the great AUTO Rebeca 292S donor, a highlight and standout at the 2017 annual Pinegar Limousin sale. She has been a mainstay donor and has done a world of good at ATAK Limousin. This female was Champion Division II at the 2024 National Western Stock Show and will raise cattle of the same caliber. This female is homozygous polled, homozygous black and ready for her residency in the donor pen.





MAYC GOLD BUCKLE 624G • Sire of Lot 20



MRRC FIVESTAR CHARM 818F ET • Dam of Lot 20



## **SULLIVAN**

## 20

## **RATLIFF KIMK 225K ET**

LIM-FLEX(57/51.7) • COW • DOUBLE POLLED • DOUBLE BLACK O5/01/2022 • TUBB 225K • LFF2522810

MRRC LEGAL 441E ET

#### **MAYC GOLD BUCKLE 624G**

FWLY PURPLE RIBBON BCII MLA NEXT UP 015

#### MRRC FIVESTAR CHARM 818F ET

RIVERSTONE CHARMED

COLBURN PRIMO 5153
RIVERSTONE CHARMED
RLBH AIR FORCE ONE
CLLL PURPLE PASSION 920U
SILVEIRAS STYLE 9303
R M A MISS EDGE 208
TMCK DURHAM WHEAT 6030X
HSF YOUR FANTASY

GEE-EPDS

|      |    |     |    |     |    |    |    |     |     | \$MI |
|------|----|-----|----|-----|----|----|----|-----|-----|------|
| EPDs | 10 | 1.6 | 67 | 106 | 28 | 3  | 25 | .49 | .13 | 56   |
| Rank | 55 | 65  | 60 | 60  | 25 | 95 |    |     | 80  |      |

Consigned By: Sullivan Farms, Dunlap, IA

#### Sells due 04.10.25 to D