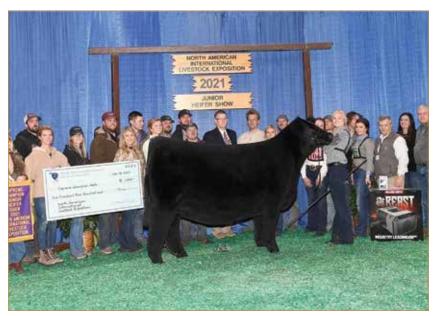

# ANGUS OPEN HEIFER

SILVEIRAS S SIS SANDY 2355 • Dam of Lot 1

**CONLEY NO LIMIT • Maternal sib to Lot 1** 

ATKINSON CATTLE CO.

## **CONLEY SANDY 4179**

ANGUS • HOMO POLLED • HOMO BLACK 6/25/24 • 4179 • AAA21096174

SCC TRADITION OF 24

#### Selling full possession & interest. Seller reserves the right to 2 successful flushes.

Without a doubt the best way to lead off this sale. This SCC SCH 24 Karat 838 daughter is complemented maternally with the great Sandy cow family. Her dam, Silveiras S Sis Sandy 2355, is out of K N C Cabin Creek Sandy 804, the matriarch of the "Sandy" cow family that has been a mainstay donor at Conley Cattle herself. This female's sire, SCC SCH 24 Karat 838, is an elite Angus A.I. sire whose progeny dominate both in the ring and in the pasture. Conley Sandy 4179's sheer mass, overall dimension and symmetry are second-to-none. She is phenotypically flawless and has the credentials to generate high dollar show females and elite herd sires. Invest with confidence in this stunning female. For more information contact Kyle Conley, 580.618.4533; Cole Atkinson, 417.773.6421 or any member of the sale team.

Consigned By: Conley Cattle Co., Sulphur, OK; Hara Farms, Dublan, OH; Atkinson Cattle Co., Sulphur, OK

WRIGHT SCC BOOTLEGGER 0522