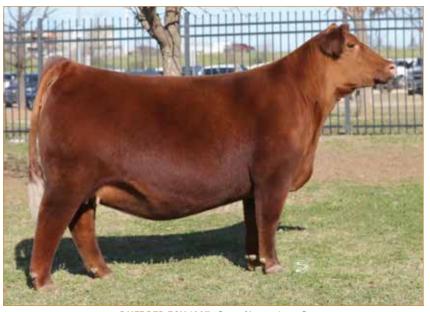

# ANGUS OPEN HEIFER

SILVEIRAS S SIS SANDY 2355 • Dam of Lot 1

**CONLEY NO LIMIT • Maternal sib to Lot 1** 

ATKINSON CATTLE CO.

## **CONLEY SANDY 4179**

ANGUS • HOMO POLLED • HOMO BLACK 6/25/24 • 4179 • AAA21096174

SCC TRADITION OF 24

#### Selling full possession & interest. Seller reserves the right to 2 successful flushes.

Without a doubt the best way to lead off this sale. This SCC SCH 24 Karat 838 daughter is complemented maternally with the great Sandy cow family. Her dam, Silveiras S Sis Sandy 2355, is out of K N C Cabin Creek Sandy 804, the matriarch of the "Sandy" cow family that has been a mainstay donor at Conley Cattle herself. This female's sire, SCC SCH 24 Karat 838, is an elite Angus A.I. sire whose progeny dominate both in the ring and in the pasture. Conley Sandy 4179's sheer mass, overall dimension and symmetry are second-to-none. She is phenotypically flawless and has the credentials to generate high dollar show females and elite herd sires. Invest with confidence in this stunning female. For more information contact Kyle Conley, 580.618.4533; Cole Atkinson, 417.773.6421 or any member of the sale team.