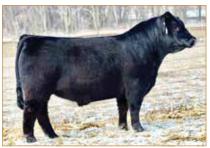

# **ANGUS DONOR**

**COLEMAN TRIUMPH 9145 • Son of Lot 2** 

**COLEMAN CHLOE 9275** • Daughter of Lot 2

## **LAWSONS CHLOE C815**

ANGUS • HOMO POLLED • HOMO BLACK 12/9/15 • C815 • AAA18359250

RITO 707 OF IDEAL 3407 7075

#### Selling full possession & 50% interest with option to double.

Here is a donor prospect that has earning potential you will want to be a part of. Selected by Coleman Angus of Montana as the \$15,000 top-selling bred heifer of the 2017 Lawson Family Farms Sale, she went on to earn progeny weaning and yearling ratios of 110 and 108, respectively, on her first three natural calves with six daughters in production who post a collective progeny weaning ratio of 108 on their first calves, and a phenomenal array of top-selling progeny who include: the \$225,000 Coleman Triumph 9145, the \$120,000 Coleman GPS 147, the \$375,000 half-interest Coleman Chloe 9275, the \$150,000 half-interest Coleman Chloe 034, the \$70,000 Coleman Chloe 9274, the \$60,000 half-interest Coleman Chloe 975, the \$40,000 Coleman Chloe 030 and more. Folks, it's not just any day that an opportunity of this magnitude hits the open market.