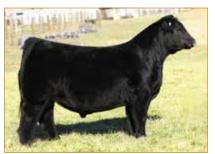

## **ANGUS PICK OF FLUSH**

Coleman Donna 9410 is a beautiful daughter of Coleman Playmaker 427, back to Coleman Donna 7174. This featured female was the \$22,000 highlight in the 2024 Your Maternal Source Sale. This female has a progeny production record of WR 3@106, YR 2@102 with a calving interval of 364 days and ranks in the Top 3% for \$M.

### **COLEMAN DONNA 9410**

ANGUS • HOMO POLLED • HOMO BLACK 7/8/19 • 9410 • AAA19583436

GDAR GAME DAY 449

**COLEMAN PLAYMAKER 427** 

COLEMAN DONNA 714

COLEMAN CHARLO 0256

**COLEMAN DONNA 7174** 

COLEMAN DONNA 197