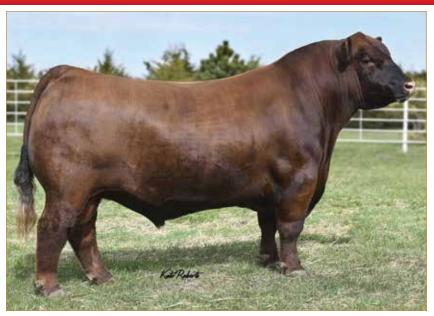

2.6  | 102<br>91 | 149 | 23 | 6  | 57 | 0.70 | 0.16 | 70   | 20 |

#### Consigned By: J6 Farms, Gibbon, NE

Pie Hollywood is the world record selling Red Angus bull from the spring 2023 bull sale season, selling for \$400,000 valuation. His record setting appraisal is the result of his combination of curve bending calving ease and growth, breed leading carcass, captivating phenotype and is backed by the renown Abigrace cow family. We appreciate Hollywood for his massive phenotype and you couldn't put a better foot on a Red Angus bull. J6 Anastasia is a Six Mile & Co Jagger 780A daughter that deserves some attention for her impressive phenotype and royal pedigree. J6 Abigrace is a granddaughter of one of the most famous Red Angus cows of all time, Brown Ms Abigrace. Opportunity knocks!





ROJAS TR CHIVAS 17109 • Sire of Lot 76



RED BLAIR'S DARLINE 045B • Maternal granddam to the dam of Lot 76

**76** 

## **3 CONVENTIONAL EMBRYOS**

**RED ANGUS • POLLED • RED** 

149

PZC TMAS FIRESTORM 1800 ET

#### **ROJAS TR CHIVAS 17109**

RED BAR-E-L KASSIE 117X

RED RUST NORTH DAKOTA 27B

WW

#### TMAS MS DARLINE 619D

10

RED BLAIR`S DARLINE 045B

-1.6

2.6

RED SIX MILE SAKIC 832S GT CITA 4060 RED WHEEL ALLIANCE 22U RED BAR-E-L KASSIE 23P C-T GRAND STATEMENT 1025 BKT LARKEISA M288 CK

57

HAYCOW CUTTING EDGE 055
RED TOWAW DARLINE 15R

MK CM CW RE MB ProS HB

18 12 13 0.01 0.32 118 83

0.70

0.16

70

20

## Consigned By: Bradley Cattle Co., Marshfield, MO; Hankins Farms, Republic, MO

23

If you're looking to take your program to a new level, pay close attention! Rojas TR Chivas