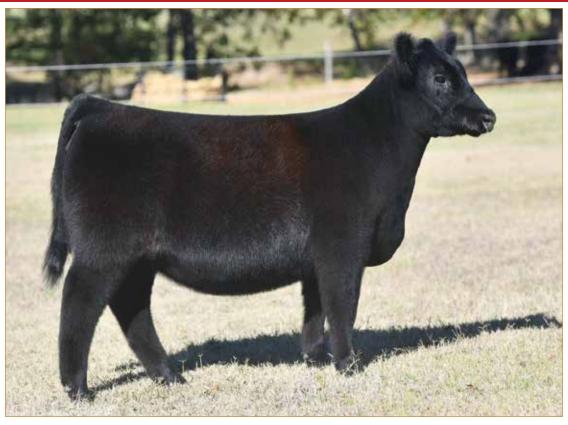

# ANGUS OPEN HEIFER

SILVEIRAS S SIS SANDY 2355 • Dam of Lot 1

**CONLEY NO LIMIT • Maternal sib to Lot 1** 

ATKINSON CATTLE CO.

## **CONLEY SANDY 4179**

ANGUS • HOMO POLLED • HOMO BLACK 6/25/24 • 4179 • AAA21096174

SCC TRADITION OF 24

#### Selling full possession & interest. Seller reserves the right to 2 successful flushes.

Without a doubt the best way to lead off this sale. This SCC SCH 24 Karat 838 daughter is complemented maternally with the great Sandy cow family. Her dam, Silveiras S Sis Sandy 2355, is out of K N C Cabin Creek Sandy 804, the matriarch of the "Sandy" cow family that has been a mainstay donor at Conley Cattle herself. This female's sire, SCC SCH 24 Karat 838, is an elite Angus A.I. sire whose progeny dominate both in the ring and in the pasture. Conley Sandy 4179's sheer mass, overall dimension and symmetry are second-to-none. She is phenotypically flawless and has the credentials to generate high dollar show females and elite herd sires. Invest with confidence in this stunning female. For more information contact Kyle Conley, 580.618.4533; Cole Atkinson, 417.773.6421 or any member of the sale team.

Consigned By: Conley Cattle Co., Sulphur, OK; Hara Farms, Dublan, OH; Atkinson Cattle Co., Sulphur, OK

WRIGHT SCC BOOTLEGGER 0522