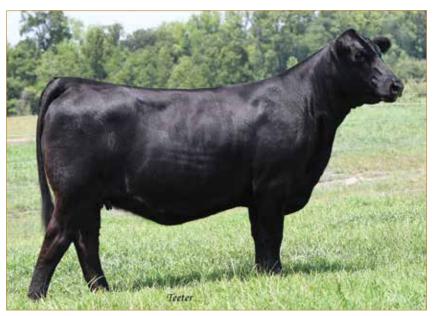

## **LAWSONS CHLOE C815**

ANGUS • HOMO POLLED • HOMO BLACK 12/9/15 • C815 • AAA18359250

RITO 707 OF IDEAL 3407 7075

#### Selling full possession & 50% interest with option to double.

Here is a donor prospect that has earning potential you will want to be a part of. Selected by Coleman Angus of Montana as the \$15,000 top-selling bred heifer of the 2017 Lawson Family Farms Sale, she went on to earn progeny weaning and yearling ratios of 110 and 108, respectively, on her first three natural calves with six daughters in production who post a collective progeny weaning ratio of 108 on their first calves, and a phenomenal array of top-selling progeny who include: the \$225,000 Coleman Triumph 9145, the \$120,000 Coleman GPS 147, the \$375,000 half-interest Coleman Chloe 9275, the \$150,000 half-interest Coleman Chloe 034, the \$70,000 Coleman Chloe 9274, the \$60,000 half-interest Coleman Chloe 975, the \$40,000 Coleman Chloe 030 and more. Folks, it's not just any day that an opportunity of this magnitude hits the open market.