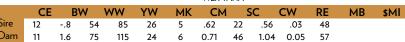

DON JOSE 176 MAXI
DON APARICIO SERRANIAS 57
CONSENZA DON ROBERTO 338 T/E
RUBETA FONTANA 6207-T/ERITO 707 OF IDEAL 3407 7075
S A V BLACKCAP MAY 4136
SITZ UPWARD 307R
BASIN CHLOE 7T26

|      | CE      | BW  | WW | YW  | MK | СМ | CW | RE   | MB    | \$B | \$C |
|------|---------|-----|----|-----|----|----|----|------|-------|-----|-----|
| Sire | 6       | 1.6 | 76 | 129 | 15 | 3  | 59 | 1.26 | -0.09 | 144 | 241 |
| Dam  | 6<br>-1 | 3.2 | 99 | 169 | 28 | 5  | 71 | 1.04 | 0.24  | 159 | 289 |