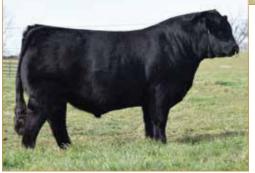

# ANGUS OPEN HEIFER

SILVEIRAS S SIS SANDY 2355 • Dam of Lot 1

**CONLEY NO LIMIT • Maternal sib to Lot 1** 

ATKINSON CATTLE CO.

## **CONLEY SANDY 4179**

ANGUS • HOMO POLLED • HOMO BLACK 6/25/24 • 4179 • AAA21096174

SCC TRADITION OF 24

#### Selling full possession & interest. Seller reserves the right to 2 successful flushes.

Without a doubt the best way to lead off this sale. This SCC SCH 24 Karat 838 daughter is complemented maternally with the great Sandy cow family. Her dam, Silveiras S Sis Sandy 2355, is out of K N C Cabin Creek Sandy 804, the matriarch of the "Sandy" cow family that has been a mainstay donor at Conley Cattle herself. This female's sire, SCC SCH 24 Karat 838, is an elite Angus A.I. sire whose progeny dominate both in the ring and in the pasture. Conley Sandy 4179's sheer mass, overall dimension and symmetry are second-to-none. She is phenotypically flawless and has the credentials to generate high dollar show females and elite herd sires. Invest with confidence in this stunning female. For more information contact Kyle Conley, 580.618.4533; Cole Atkinson, 417.773.6421 or any member of the sale team.