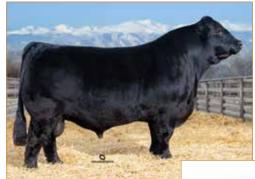

# **ANGUS DONOR**

**COLEMAN TRIUMPH 9145 • Son of Lot 2** 

**COLEMAN CHLOE 9275** • Daughter of Lot 2

#### Selling full possession & 50% interest with option to double.

Here is a donor prospect that has earning potential you will want to be a part of. Selected by Coleman Angus of Montana as the \$15,000 top-selling bred heifer of the 2017 Lawson Family Farms Sale, she went on to earn progeny weaning and yearling ratios of 110 and 108, respectively, on her first three natural calves with six daughters in production who post a collective progeny weaning ratio of 108 on their first calves, and a phenomenal array of top-selling progeny who include: the \$225,000 Coleman Triumph 9145, the \$120,000 Coleman GPS 147, the \$375,000 half-interest Coleman Chloe 9275, the \$150,000 half-interest Coleman Chloe 034, the \$70,000 Coleman Chloe 9274, the \$60,000 half-interest Coleman Chloe 975, the \$40,000 Coleman Chloe 030 and more. Folks, it's not just any day that an opportunity of this magnitude hits the open market.