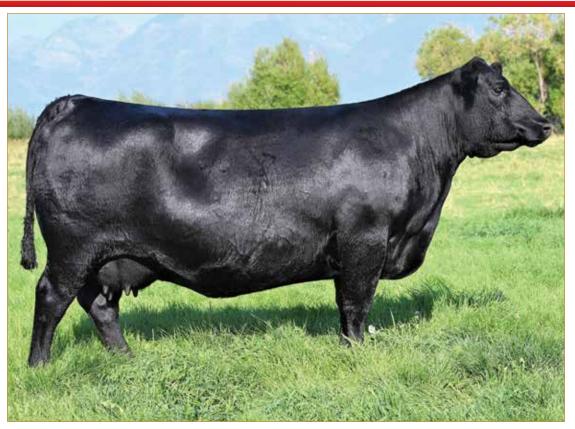

# **ANGUS DONOR**

**COLEMAN TRIUMPH 9145 • Son of Lot 2** 

**COLEMAN CHLOE 9275** • Daughter of Lot 2

#### Selling full possession & 50% interest with option to double.

Here is a donor prospect that has earning potential you will want to be a part of. Selected by Coleman Angus of Montana as the \$15,000 top-selling bred heifer of the 2017 Lawson Family Farms Sale, she went on to earn progeny weaning and yearling ratios of 110 and 108, respectively, on her first three natural calves with six daughters in production who post a collective progeny weaning ratio of 108 on their first calves, and a phenomenal array of top-selling progeny who include: the \$225,000 Coleman Triumph 9145, the \$120,000 Coleman GPS 147, the \$375,000 half-interest Coleman Chloe 9275, the \$150,000 half-interest Coleman Chloe 034, the \$70,000 Coleman Chloe 9274, the \$60,000 half-interest Coleman Chloe 975, the \$40,000 Coleman Chloe 030 and more. Folks, it's not just any day that an opportunity of this magnitude hits the open market.