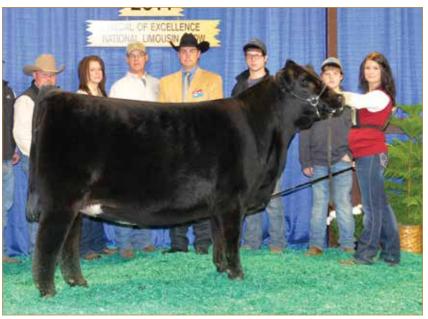

## **LIMOUSIN DONOR**

**CELL JADE 1157J • Daughter of Lot 15** 

15

## **CELL FASCINATION 8231F ET**

LIM-FLEX(43/38.8) • COW • HOMO POLLED (P-3) • HOMO BLACK (T) 01/08/2018 • CELL 8231F • LFF2151971

**CONNEALY CONSENSUS 7229** 

#### Linhart Limousin retains full possession and 50% embryo interest.

She is a daughter of MAGS Ali and out of the legendary donor female, LLJB Absolute Style 3056A. Absolute Style 3056A is a Silverias Style 9303 daughter that Shelby Hennessy of North Dakota campaigned in 2014 with major success. She was the 2014 Grand Champion Female at the North American International Livestock Exposition in the MOE National Limousin Show. CELL Fascination 8231F was the \$80,000 high-selling female at the 2018 Linhart Limousin Fall Harvest Production Sale. CELL Fascination 8231F is a 43% Lim-Flex female, homozygous black and homozygous polled. She ranks in the 20th percentile for her birthweight figure, in the 35th percentile for her milk figure and in the 40th percentile for her marbling figure. This is an opportunity lined with impressive genetics and an incredibly exciting future.