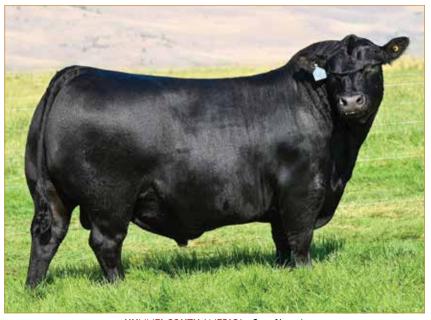

#### K&M Cattle Co.

|      |    |    | ww |   |    |    |   |   |    |    |    |
|------|----|----|----|---|----|----|---|---|----|----|----|
| Sire |    |    |    |   |    |    |   |   |    |    |    |
| Dam  | 90 | 90 | 1  | 1 | 40 | 80 | 4 | 5 | 85 | 20 | 10 |

Consigned By: K&M Cattle Co., Coal City, IN

#### Selling full possession & 50% interest with option to double.

Here is a donor prospect that has earning potential you will want to be a part of. Selected by Coleman Angus of Montana as the \$15,000 top-selling bred heifer of the 2017 Lawson Family Farms Sale, she went on to earn progeny weaning and yearling ratios of 110 and 108, respectively, on her first three natural calves with six daughters in production who post a collective progeny weaning ratio of 108 on their first calves, and a phenomenal array of top-selling progeny who include: the \$225,000 Coleman Triumph 9145, the \$120,000 Coleman GPS 147, the \$375,000 half-interest Coleman Chloe 9275, the \$150,000 half-interest Coleman Chloe 034, the \$70,000 Coleman Chloe 9274, the \$60,000 half-interest Coleman Chloe 975, the \$40,000 Coleman Chloe 030 and more. Folks, it's not just any day that an opportunity of this magnitude hits the open market.