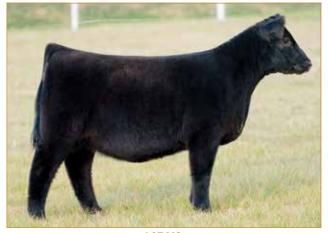

# ANGUS OPEN HEIFER

SILVEIRAS S SIS SANDY 2355 • Dam of Lot 1

**CONLEY NO LIMIT • Maternal sib to Lot 1** 

ATKINSON CATTLE CO.

## **CONLEY SANDY 4179**

ANGUS • HOMO POLLED • HOMO BLACK 6/25/24 • 4179 • AAA21096174

SCC TRADITION OF 24

#### Selling full possession & interest. Seller reserves the right to 2 successful flushes.

Without a doubt the best way to lead off this sale. This SCC SCH 24 Karat 838 daughter is complemented maternally with the great Sandy cow family. Her dam, Silveiras S Sis Sandy 2355, is out of K N C Cabin Creek Sandy 804, the matriarch of the "Sandy" cow family that has been a mainstay donor at Conley Cattle herself. This female's sire, SCC SCH 24 Karat 838, is an elite Angus A.I. sire whose progeny dominate both in the ring and in the pasture. Conley Sandy 4179's sheer mass, overall dimension and symmetry are second-to-none. She is phenotypically flawless and has the credentials to generate high dollar show females and elite herd sires. Invest with confidence in this stunning female. For more information contact Kyle Conley, 580.618.4533; Cole Atkinson, 417.773.6421 or any member of the sale team.