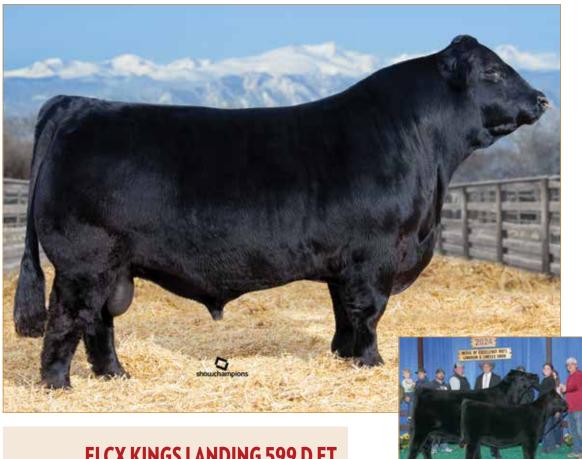

## **SEXED HEIFER PREGNANCY**

LIM-FLEX(70%) • DOUBLE POLLED • DOUBLE BLACK DUE 02/22/25

ELCX KINGS LANDING 599 D ET

DL LET US PRAY 087L ET

DL HOSANNA 526H ET

SILVEIRAS STYLE 9303

LLJB ABSOLUTE STYLE 3056A

MAGS WASSAIL

MAGS XYLOID WLR PRADA TASF CROWN ROYAL 960C ET RIVERSTONE CHARMED GAMBLES HOT ROD SILVEIRAS ELBA 2520 DHYO DEUCE 132R MAGS MANDA

|      | CE      | BW   | WW | YW | MK | CM | SC   | CW | RE   | MB   | \$MI |
|------|---------|------|----|----|----|----|------|----|------|------|------|
| Sire | 5       | 4    | 64 | 94 | 27 | 2  | .72  | 35 | .75  | 02   | 50   |
| Dam  | 5<br>12 | -1.0 | 50 | 74 | 24 | 7  | 0.90 | 34 | 0.28 | 0.37 | 58   |

#### Consigned By: P Bar S Ranch, Sand Springs, OK

#### Due 2/22/25. Black Commercial Recip.

Truly an exciting planned pregnancy! A 65% Lim-Flex calf from the DL Let Us Pray 087L x LLJB Absolute Style 3056A mating. DL Let Us Pray 087L is a purebred Limousin bull sired by ELCX Kings Landing 599D ET. ELCX Kings Landing 599D has taken the Limousin breed by storm. He was the 2018 NAILE Medal of Excellence Grand Champion Bull. His progeny continue to reign as the high-selling lots of numerous offerings. To name a few, his daughter ELCX Gracious 951G, sold for \$30,000 and ELCX G Mail 950G for \$15,000 in 2020. In 2021, his daughter, DL Heaven Can Wait 550H sold for \$15,000 and he sired the \$105,000 high-selling female at the 2021 Linhart Limousin Fall Harvest Sale, CELL Jade 1157J. This bull's dam is DL Hosanna 526H ET, a purebred daughter of TASF Crown Royal 960C and from the one and only Riverstone Charmed female. The donor female in this mating is LLJB Absolute Style, the Silveiras Style daughter out of the infamous MAGS Wassail female. Her production ability is well documented by a litany of top sellers and show ring champions across the breed. LLJB Absolute Style 3056A is the elite show heifer of Shelby Hennessy's from 2014. She was the high-selling lot in the 2013 Linhart Limousin Fall Harvest Sale.

**CELL KRUSH 2098K • Daughter of Absolute Style** 

DL LET US PRAY 087L ET • Sire of Lot 28

LLJB ABSOLUTE STYLE 3056A • Dam of Lot 28